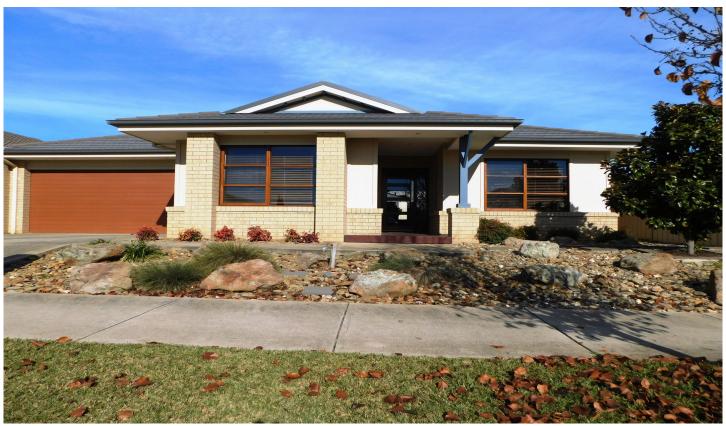

## 33 Inwood Crescent Wodonga VIC

This well thought out, three bedroom home would suit the most discerning of critics. Through the front door you are greeted immediately with polished timber floors and energy efficient LED down lights. The master bedroom is off to the left. This bedroom has an enormous walk in robe with ample shelving and window perch seat at the front. The ensuite of this has a separate toilet room. The other two queen size bedrooms have built in robes. The rear of the property is all living. This is separated in three individual areas, overlooked by the gourmet, entertainers kitchen with 900 wide cooking, dishwasher and walk in pantry. This area opens out to the expansive undercover timber decking and low maintenance lawn. Remote garaging, ducted heating and cooling, secure yard?. And even more. Inspect this magnificent property asap as properties of this calibre rarely come available. Pets on application