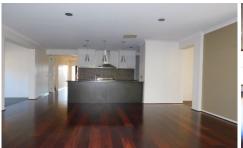

## 33 Inwood Crescent Wodonga VIC

This well thought out, three bedroom home would suit the most discerning of critics. Through the front door you are greeted immediately with polished timber floors and energy efficient LED down lights. The master bedroom is off to the left. This bedroom has an enormous walk in robe with ample shelving and window perch seat at the front. The ensuite of this has a separate toilet room. The other two queen size bedrooms have built in robes. The rear of the property is all living. This is separated in three individual areas, overlooked by the gourmet, entertainers kitchen with 900 wide cooking, dishwasher and walk in pantry. This area opens out to the expansive undercover timber decking and low maintenance lawn. Remote garaging, ducted heating and cooling, secure yard?. And even more. Inspect this magnificent property asap as properties of this calibre rarely come available. Pets on application