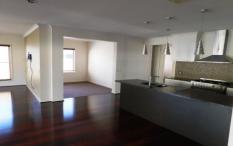

## 33 Inwood Crescent Wodonga VIC

This well thought out, three bedroom home would suit the most discerning of critics. Through the front door you are greeted immediately with polished timber floors and energy efficient LED down lights. The master bedroom is off to the left. This bedroom has an enormous walk in robe with ample shelving and window perch seat at the front. The ensuite of this has a separate toilet room. The other two queen size bedrooms have built in robes. The rear of the property is all living. This is separated in three individual areas, overlooked by the gourmet, entertainers kitchen with 900 wide cooking, dishwasher and walk in pantry. This area opens out to the expansive undercover timber decking and low maintenance lawn. Remote garaging, ducted heating and cooling, secure yard?. And even more. Inspect this magnificent property asap as properties of this calibre rarely come available. Pets on application