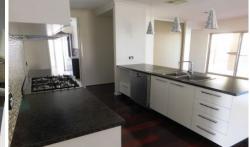

## 33 Inwood Crescent Wodonga VIC

This well thought out, three bedroom home would suit the most discerning of critics. Through the front door you are greeted immediately with polished timber floors and energy efficient LED down lights. The master bedroom is off to the left. This bedroom has an enormous walk in robe with ample shelving and window perch seat at the front. The ensuite of this has a separate toilet room. The other two queen size bedrooms have built in robes. The rear of the property is all living. This is separated in three individual areas, overlooked by the gourmet, entertainers kitchen with 900 wide cooking, dishwasher and walk in pantry. This area opens out to the expansive undercover timber decking and low maintenance lawn. Remote garaging, ducted heating and cooling, secure yard?. And even more. Inspect this magnificent property asap as properties of this calibre rarely come available. Pets on application