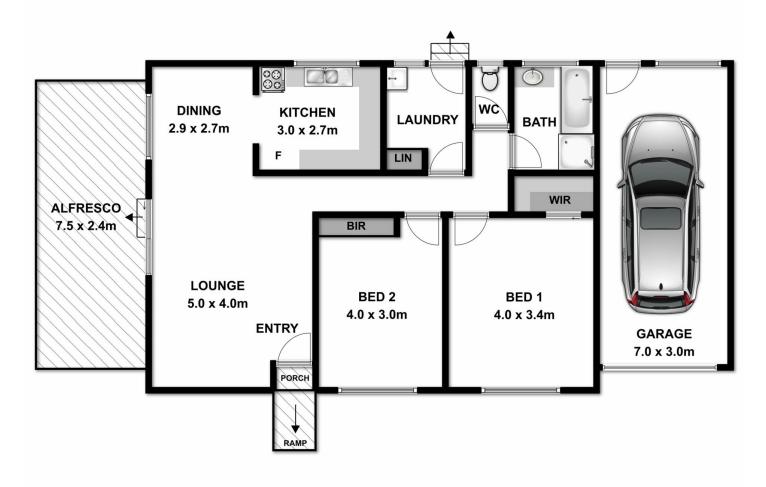

## 1/2 Wirilda Close Wodonga VIC

Located in a very quiet court this home is ideally positioned close to shops, schools, transport and more. It features two bedrooms both with built in robes and ceiling fans, gas cooking, large open lounge/dining area and the comforts of ducted air conditioning and gas heating. Enclosed yard with outdoor area and lock up garage.