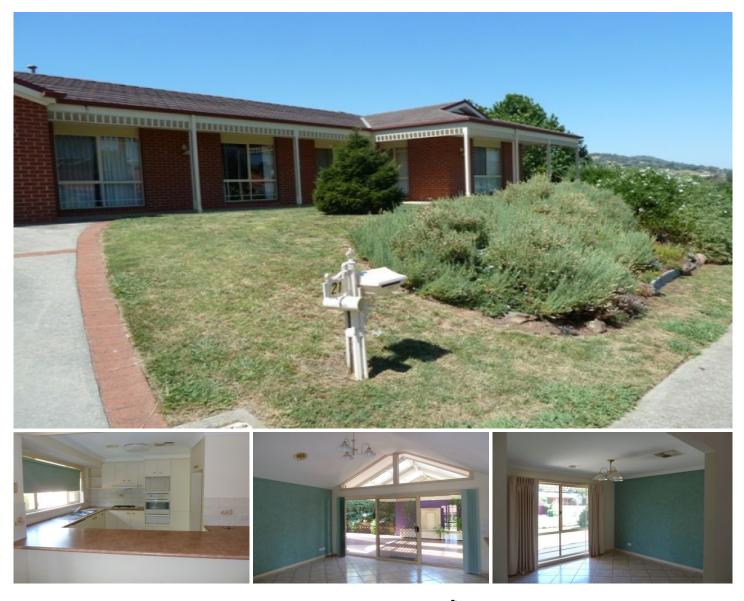

## 21 Jevington Drive Wodonga VIC

This large family home has plenty of room for all of the family to have their own space. Large formal lounge area, separate family area and meals area close to the kitchen. The kitchen is a great size and is complete with gas cook top, electric oven and dishwasher. Lots of bench and cupboard space. Bedroom 1 has both a walk in robe and en suite. The three other bedrooms have built in robes and are all a great size. The main bathroom is complete with spa bath as well as a shower. Internal laundry with built in cupboard and wash area. Ducted heating and cooling throughout the house and extra large double lock up garage with remote access. The outside area is great with a decked entertainment area. Retaining wall garden beds surround the area and provide easy to maintain areas. 4 🛤 2 🚔 2 🚘