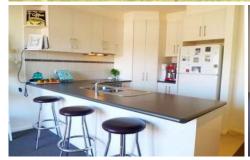

## 1/816 Union Road Albury NSW

Two-bedroom townhouse located within a 5-minute drive to Albury's CBD. Features; Sleek kitchen with stainless steel appliances, spacious open plan living and meals area with split system heating and cooling . Both bedrooms with built in robes, full main bathroom with separate toilet. Private courtyard with great sized entertainment area and single lock up garage with internal access and remotes. Sorry no pets