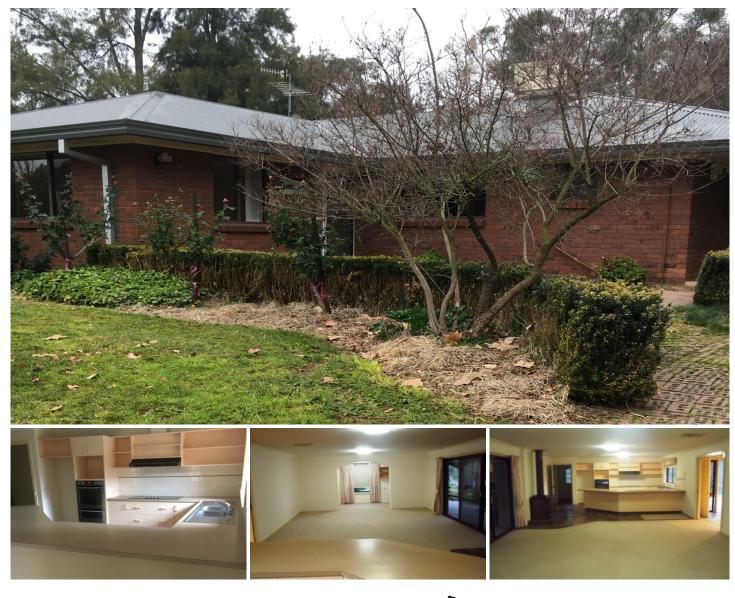

## 1888 Gundowring Road Gundowring VIC

40 minutes to Wodonga, 20 minutes to Tallangatta, this modern farmhouse features two bedrooms with built in robes, study, large open kitchen / dining / lounge, separate family room, electric cooking, ducted cooling, wood heating, single garage, single carport, constant spring fed water supply (included in rent), tranquil garden setting and beautiful views throughout the Kiewa Valley. Note - 6 month lease only