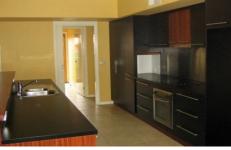

## 4 Merion Court Wodonga VIC

This three bedroom home is located right next to the golf course. Features include a large living area, ensuite and walk-in robe to master bedroom, built-in robes to other bedrooms, ducted vacuum system, ducted cooling and electric heating. The kitchen has stainless steel appliances including dishwasher. Double lock-up garage with remotes and adjoining workshop area. Undercover area with views of the golf course. Inspections will not disappoint!