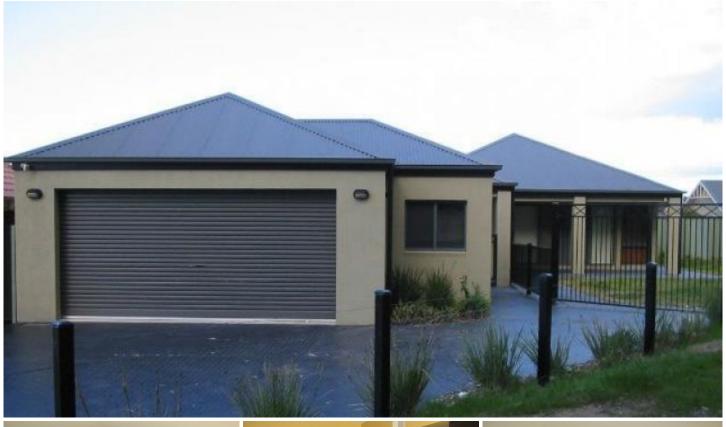

## 4 Merion Court Wodonga VIC

This three bedroom home is located right next to the golf course. Features include a large living area, ensuite and walk-in robe to master bedroom, built-in robes to other bedrooms, ducted vacuum system, ducted cooling and electric heating. The kitchen has stainless steel appliances including dishwasher. Double lock-up garage with remotes and adjoining workshop area. Undercover area with views of the golf course. Inspections will not disappoint!