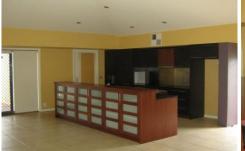

## 4 Merion Court Wodonga VIC

This three bedroom home is located right next to the golf course. Features include a large living area, ensuite and walk-in robe to master bedroom, built-in robes to other bedrooms, ducted vacuum system, ducted cooling and electric heating. The kitchen has stainless steel appliances including dishwasher. Double lock-up garage with remotes and adjoining workshop area. Undercover area with views of the golf course. Inspections will not disappoint!