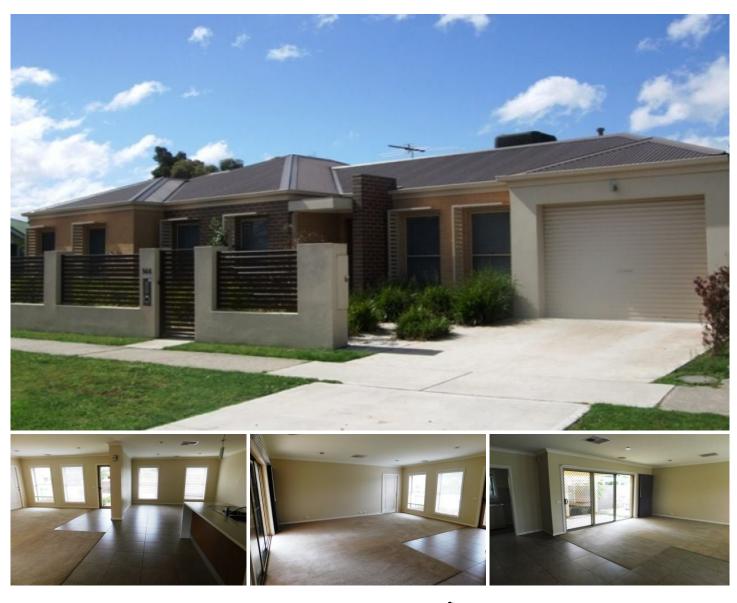

## 144 Lawrence Street Wodonga VIC

Executive town house located in Central Wodonga, featuring 2 double bedrooms with built in robes, a two-way full bathroom, spacious open plan lounge room with separate tiled meals area, sleek kitchen with stainless steel appliances and dishwasher. Ducted heating and cooling for year round comfort, laundry with ample cupboard and bench space, an all-weather alfresco area, garden shed and a single lock up garage with remotes and internal access. Low maintenance and a short stroll to all amenities. Sorry, no pets.