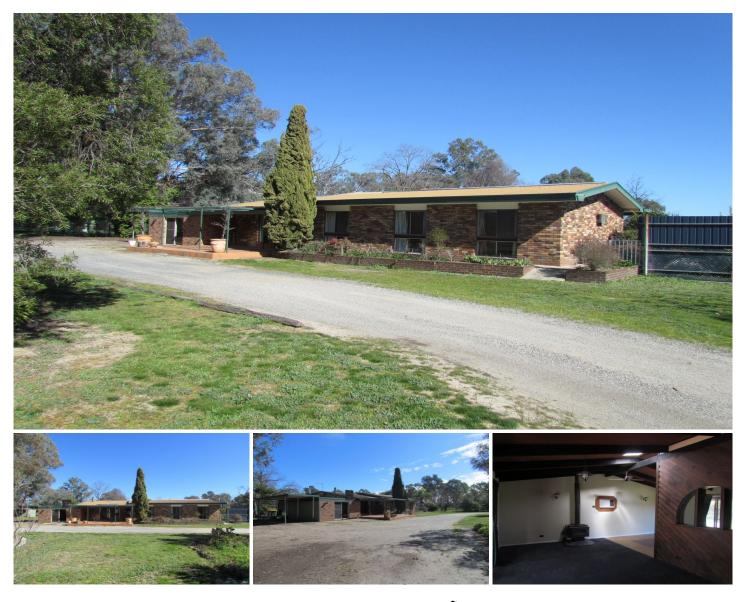

## 2 Vine Drive Jindera NSW

A rural property with a list of features this extensive is rarely found on any rental list. The main house has 3 bedrooms with built in robes the master having a either a dressing room or study. The well appointed kitchen accentuates the rural nature of the property and is equipped with a dishwasher and ample storage space. The large living area encapsulates the serene view and is comforted with wood heating and refrigerated cooling. There is also a separate 4th bedroom or home office with reverse cycle heating and cooling. The outside features start with an expansive undercover entertaining area that over looks the pool and inbuilt barbecue with area. If you're after shedding then 2 Vine Drive is exactly what your looking for, with several separate sheds. This property also has approximately 5 acres attached to it with secure fencing. This property also has Town water and solar panels.