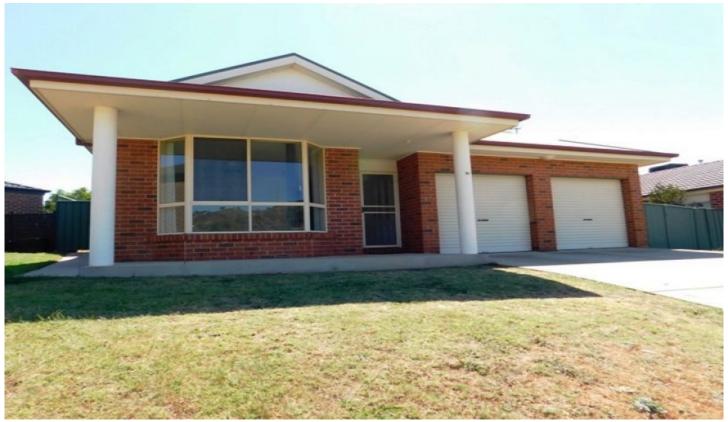

## 23 Lightwood Drive Wodonga VIC

Inviting Three bedroom family home situated in a quiet court location consisting of a sunken formal living area to the front of the property with a second, open plan, tiled living and dining area to the rear. There is a walk through robe to the ensuite in the master, built in robes to the second and third bedrooms all fitted with brand new carpet. In the kitchen you will find a great amount of bench and cupboard space along with gas cooking. There is ducted heating and cooling for year round comfort, a two-way bathroom with corner spa and separate powder room and spacious laundry. Outside is very low maintenance, an undercover entertainment area, garden shed and oversized double lock up garage with internal access. Pets upon application.