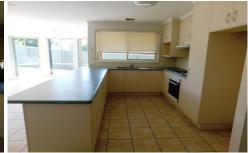

## 23 Lightwood Drive Wodonga VIC

Inviting Three bedroom family home situated in a quiet court location consisting of a sunken formal living area to the front of the property with a second, open plan, tiled living and dining area to the rear. There is a walk through robe to the ensuite in the master, built in robes to the second and third bedrooms all fitted with brand new carpet. In the kitchen you will find a great amount of bench and cupboard space along with gas cooking. There is ducted heating and cooling for year round comfort, a two-way bathroom with corner spa and separate powder room and spacious laundry. Outside is very low maintenance, an undercover entertainment area, garden shed and oversized double lock up garage with internal access. Pets upon application.