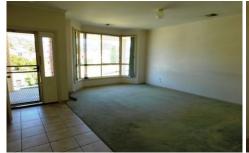

## 23 Lightwood Drive Wodonga VIC

Inviting Three bedroom family home situated in a quiet court location consisting of a sunken formal living area to the front of the property with a second, open plan, tiled living and dining area to the rear. There is a walk through robe to the ensuite in the master, built in robes to the second and third bedrooms all fitted with brand new carpet. In the kitchen you will find a great amount of bench and cupboard space along with gas cooking. There is ducted heating and cooling for year round comfort, a two-way bathroom with corner spa and separate powder room and spacious laundry. Outside is very low maintenance, an undercover entertainment area, garden shed and oversized double lock up garage with internal access. Pets upon application.