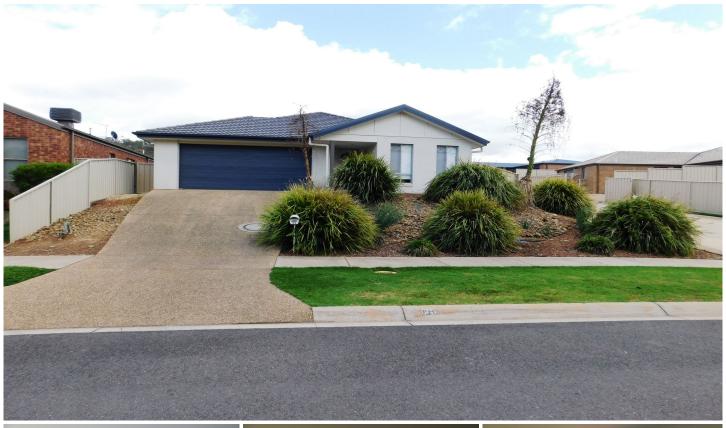

## 35 Kendall Drive Albury NSW

This four bedroom home plus study is perfect for the growing family. The master bedroom has an en-suite and walk in robe with built-in robes in all other bedrooms and a full bathroom. The open plan living area and sleek kitchen are tiled throughout, with the kitchen having stainless steel appliances including electric cooker and dishwasher.

This home has a great sized enclosed back yard with an alfresco dining area, and double lock up garage with remote and internal access into the home. Pets will be considered on application only.

4 📮 2 🖺 2 🖨