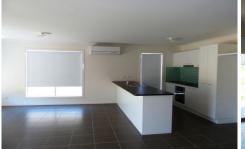

## 35 Kendall Drive Albury NSW

This four bedroom home plus study is perfect for the growing family. The master bedroom has an en-suite and walk in robe with built-in robes in all other bedrooms and a full bathroom. The open plan living area and sleek kitchen are tiled throughout, with the kitchen having stainless steel appliances including electric cooker and dishwasher.