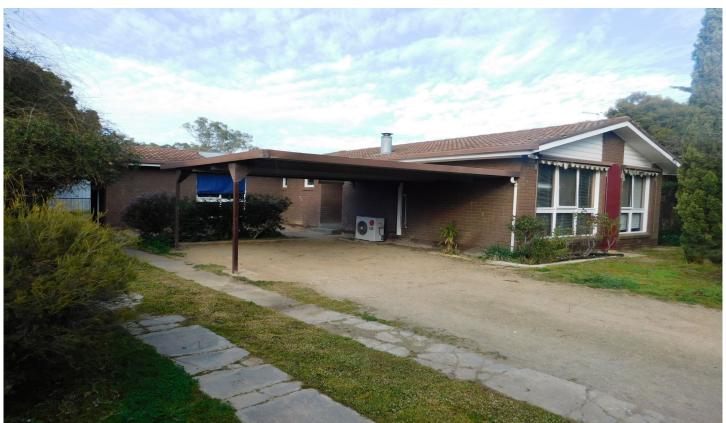

## 136 Bank Street Howlong NSW

This tucked away gem has a long list of features that make this property worth an inspection. The loungeroom is equipped with wood heating and an inverter split system. The spacious kitchen has ample storage. All bedrooms have built in robes and the master with walk in robe. There is an enclosed bungalow with concrete flooring. Set back right off the road in a quiet part of town this property is a steal at \$250 a week.