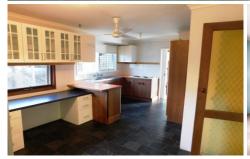

## 136 Bank Street Howlong NSW

This tucked away gem has a long list of features that make this property worth an inspection. The loungeroom is equipped with wood heating and an inverter split system. The spacious kitchen has ample storage. All bedrooms have built in robes and the master with walk in robe. There is an enclosed bungalow with concrete flooring. Set back right off the road in a quiet part of town this property is a steal at \$250 a week.