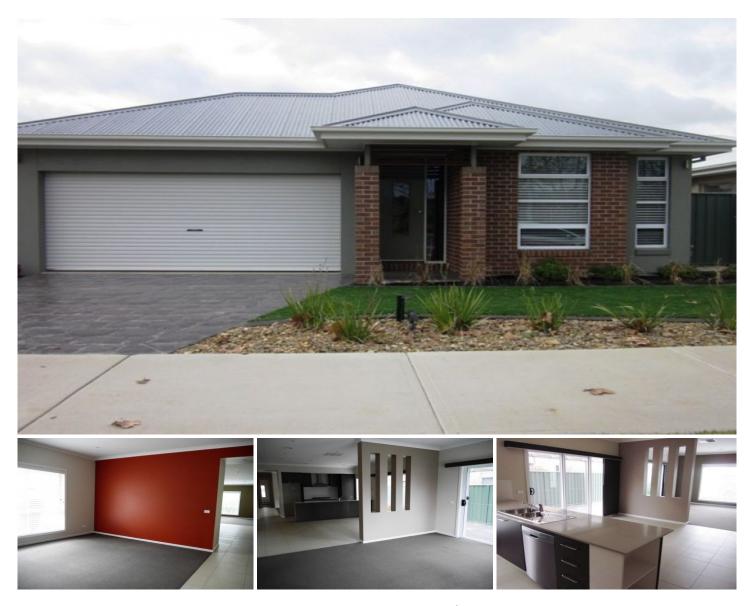

## 380 Beechworth Road Wodonga VIC

This is low maintenance living at it's best. Enjoy the perks of having a large, modern home in an excellent location without spending all your time in the garden.

This home features three bedrooms and three separate living areas. Open plan kitchen / dining area which leads out to an enclosed backyard with low maintenance gardens and artificial turf.

Ensuite and walk in robe to master bedroom, ducted heating / cooling throughout, dishwasher in the kitchen and a double garage with access into the house. This home wont last long! Sorry, no pets.

3 📭 2 🔓 2 😭