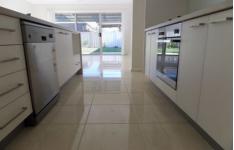

## 15 Castleton Street Wodonga VIC

This modern four bedroom home features walk in robe and ensuite to the master bedroom and built in robes to the remaining bedrooms. There is a separate lounge plus open plan tiled family and meals areas. The sleek kitchen offers stainless steel appliances including gas cook top and dishwasher and the property has ducted heating and cooling throughout. Other features include a full main bathroom, undercover outdoor entertaining area, enclosed back yard, double lock up garage with remote and internal access and side yard access for a boat or caravan.