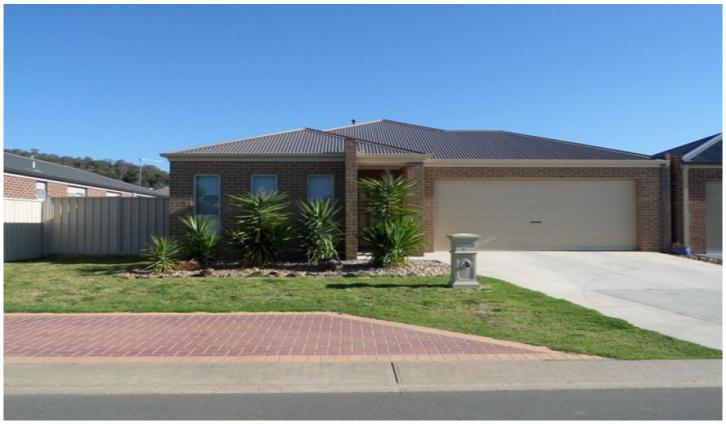

## 15 Castleton Street Wodonga VIC

This modern four bedroom home features walk in robe and ensuite to the master bedroom and built in robes to the remaining bedrooms. There is a separate lounge plus open plan tiled family and meals areas. The sleek kitchen offers stainless steel appliances including gas cook top and dishwasher and the property has ducted heating and cooling throughout. Other features include a full main bathroom, undercover outdoor entertaining area, enclosed back yard, double lock up garage with remote and internal access and side yard access for a boat or caravan.