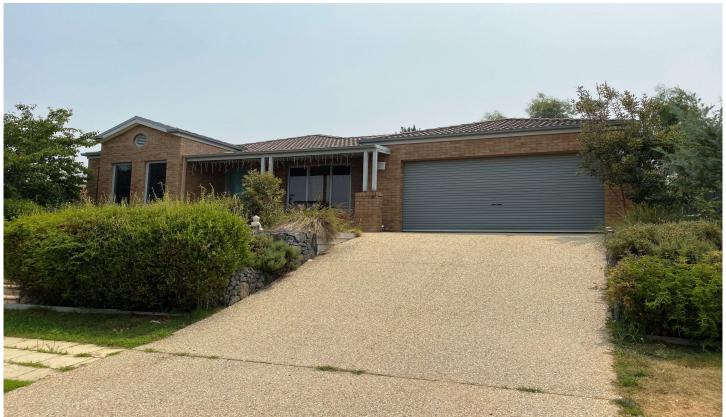

## **68 Firestone Way Wodonga VIC**

The magnificent property comes with all the features. The master bedroom is enormous with views over Wodonga off the master is also an ensuite and walk in robe. There are 4 living areas including, formal lounge, study, cinema/media room and family room and dining. The Entertainers kitchen is equipped with everything you could want, from the 900 gas cooktop, dishwasher, walk in pantry and a double door fridge that is plumbed in with ice maker to the composite stone bench tops. The other bedrooms are large enough for queen bed suites. Walk in linen press. Main bathroom with separate bath. Extra high remote double garage. Ducted evaporative cooling and ducted gas heating. Large alfresco entertaining with secluded easy care gardens. This property is definitely worth a look. Pets welcome.