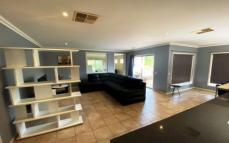

## **68 Firestone Way Wodonga VIC**

The magnificent property comes with all the features. The master bedroom is enormous with views over Wodonga off the master is also an ensuite and walk in robe. There are 4 living areas including, formal lounge, study, cinema/media room and family room and dining. The Entertainers kitchen is equipped with everything you could want, from the 900 gas cooktop, dishwasher, walk in pantry and a double door fridge that is plumbed in with ice maker to the composite stone bench tops. The other bedrooms are large enough for queen bed suites. Walk in linen press. Main bathroom with separate bath. Extra high remote double garage. Ducted evaporative cooling and ducted gas heating. Large alfresco entertaining with secluded easy care gardens. This property is definitely worth a look. Pets welcome.