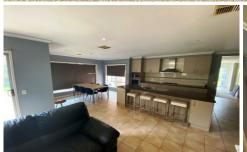

## **68 Firestone Way Wodonga VIC**

The magnificent property comes with all the features. The master bedroom is enormous with views over Wodonga off the master is also an ensuite and walk in robe. There are 4 living areas including, formal lounge, study, cinema/media room and family room and dining. The Entertainers kitchen is equipped with everything you could want, from the 900 gas cooktop, dishwasher, walk in pantry and a double door fridge that is plumbed in with ice maker to the composite stone bench tops. The other bedrooms are large enough for queen bed suites. Walk in linen press. Main bathroom with separate bath. Extra high remote double garage. Ducted evaporative cooling and ducted gas heating. Large alfresco entertaining with secluded easy care gardens. This property is definitely worth a look. Pets welcome.