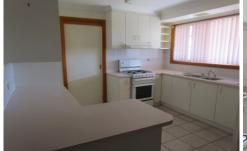

## 1/2 Holt Place Wodonga VIC

Well maintained two bedroom townhouse, fresh paint and carpet throughout, built in robes to both bedrooms, a separate tiled dining area adjacent to the kitchen that is equipped with gas cooking, a full bathroom, ducted air conditioning for the warmer months and gas heating for the cooler times, a private and secure rear yard with an undercover area and single lock up garage with internal access and an additional car space. Book your inspection today!