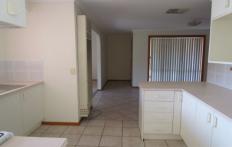

## 1/2 Holt Place Wodonga VIC

Well maintained two bedroom townhouse, fresh paint and carpet throughout, built in robes to both bedrooms, a separate tiled dining area adjacent to the kitchen that is equipped with gas cooking, a full bathroom, ducted air conditioning for the warmer months and gas heating for the cooler times, a private and secure rear yard with an undercover area and single lock up garage with internal access and an additional car space. Book your inspection today!