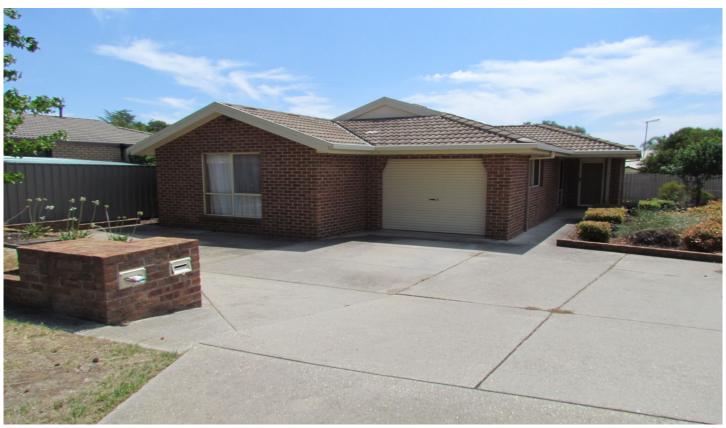

## 1/2 Holt Place Wodonga VIC

Well maintained two bedroom townhouse, fresh paint and carpet throughout, built in robes to both bedrooms, a separate tiled dining area adjacent to the kitchen that is equipped with gas cooking, a full bathroom, ducted air conditioning for the warmer months and gas heating for the cooler times, a private and secure rear yard with an undercover area and single lock up garage with internal access and an additional car space. Book your inspection today!