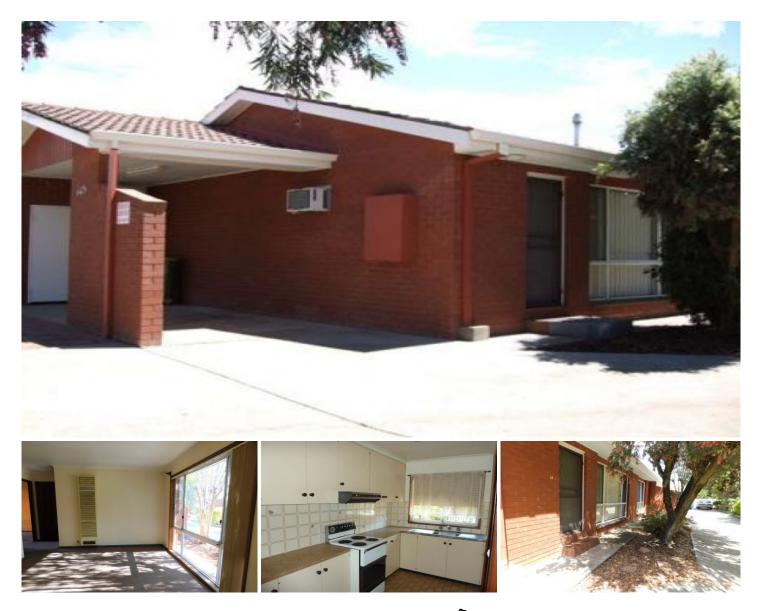

## 1/405 Bevan Street Lavington NSW

Two bedroom unit located only a short distance from shopping centres and public transport. As new paint, carpets and curtains throughout. This property features built-in robes to both bedrooms, wall air-conditioner and gas heater, single carport with direct access to the back enclosed courtyard and includes a lockable storage unit. A fabulous low maintenance unit. Sorry, no pets. 2 🎮 1 🚔 1 🚘