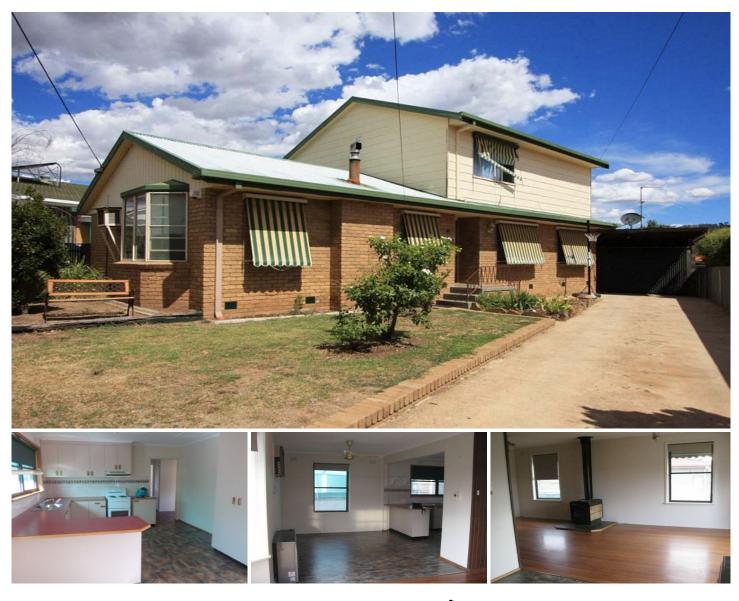

## **10 Glenview Avenue Wodonga VIC**

This property is located close to schools, shops and only a short drive to Wodonga CBD. The house is on two levels and consists of two living areas, four bedrooms and two bathrooms. Downstairs has a formal lounge room with wood heater, separate dining room with a split system air conditioner and gas wall heater. The kitchen is located next to the dining area and has electric cooking, plenty and bench and cupboard space as well as a built in pantry. There is the main bedroom which is complete with a built in robe and en suite. Bedroom 2 has a built in robe and has an air conditioner. There is also the bathroom which has a separate bath and shower. Upstairs has another living area with a gas wall heater. There are two bedrooms upstairs both with built in robes. Under the stairs is a small study space. There is a large shed / garage in the back yard as well as a smaller garden shed. The gardens are well kept and easy to maintain.