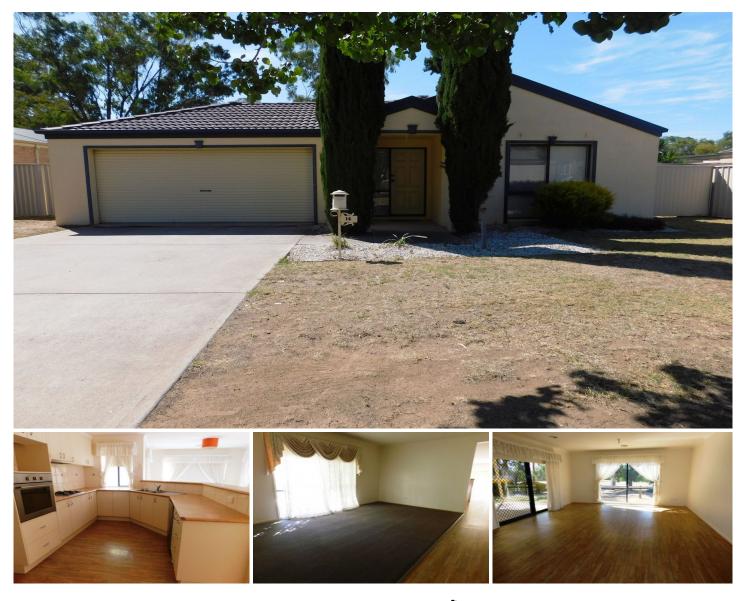

## 14 Nedlands Close Wodonga VIC

This four bedroom home comes with all the extra's you'd expect in the highly sort after Country Club Estate including as new carpet throughout. Features; Master bedroom with ensuite and walk in robe, built in robes in all other bedrooms, ducted heating and cooling throughout, formal lounge, dining area and family room, stainless steel appliances including gas cooktop and dishwasher, outdoor entertaining area over looking the Golf Course, enclosed back yard with side access and double lock up garage with remote door and internal access. 9 Month Lease Only.