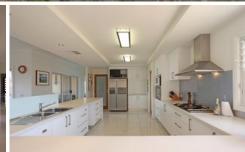

## 375 Lake Road Bethanga VIC

This outstanding 5-star energy efficient home offers magnificent views over Lake Hume and surrounding hills. The home is bright and modern and is built to take advantage of views from all areas. The kitchen is an entertainers delight with a servery window to the extensive outdoor area, double drawer dishwasher and modern appliances with ample bench space and storage. There is open plan living, four bedrooms plus extra room suitable for a guest room or extra sitting area. There is wood heating and ducted cooling throughout and ensuite to main bedroom. Outside offers large undercover entertaining area along with a separate fire pit area. A double lockup garage with double carport completes this magnificent home. Some lawn maintenance included. Pets negotiable. Property is 1 km south of the Kurrajong Gap Road turn off.