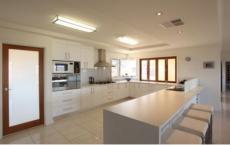

## 375 Lake Road Bethanga VIC

This outstanding 5-star energy efficient home offers magnificent views over Lake Hume and surrounding hills. The home is bright and modern and is built to take advantage of views from all areas. The kitchen is an entertainers delight with a servery window to the extensive outdoor area, double drawer dishwasher and modern appliances with ample bench space and storage. There is open plan living, four bedrooms plus extra room suitable for a guest room or extra sitting area. There is wood heating and ducted cooling throughout and ensuite to main bedroom. Outside offers large undercover entertaining area along with a separate fire pit area. A double lockup garage with double carport completes this magnificent home. Some lawn maintenance included. Pets negotiable. Property is 1 km south of the Kurrajong Gap Road turn off.