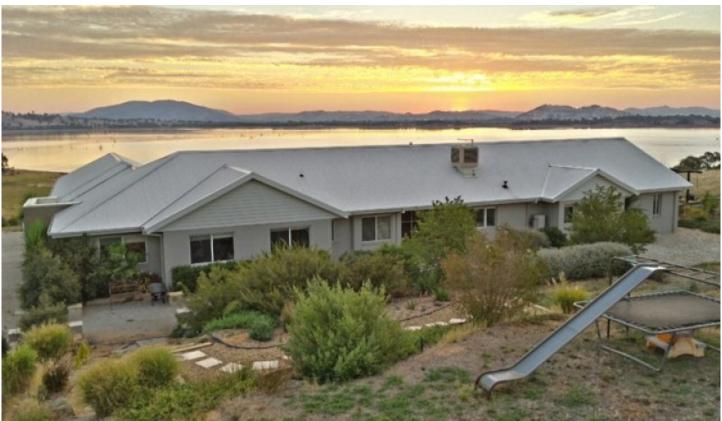

## 375 Lake Road Bethanga VIC

This outstanding 5-star energy efficient home offers magnificent views over Lake Hume and surrounding hills. The home is bright and modern and is built to take advantage of views from all areas. The kitchen is an entertainers delight with a servery window to the extensive outdoor area, double drawer dishwasher and modern appliances with ample bench space and storage. There is open plan living, four bedrooms plus extra room suitable for a guest room or extra sitting area. There is wood heating and ducted cooling throughout and ensuite to main bedroom. Outside offers large undercover entertaining area along with a separate fire pit area. A double lockup garage with double carport completes this magnificent home. Some lawn maintenance included. Pets negotiable. Property is 1 km south of the Kurrajong Gap Road turn off.