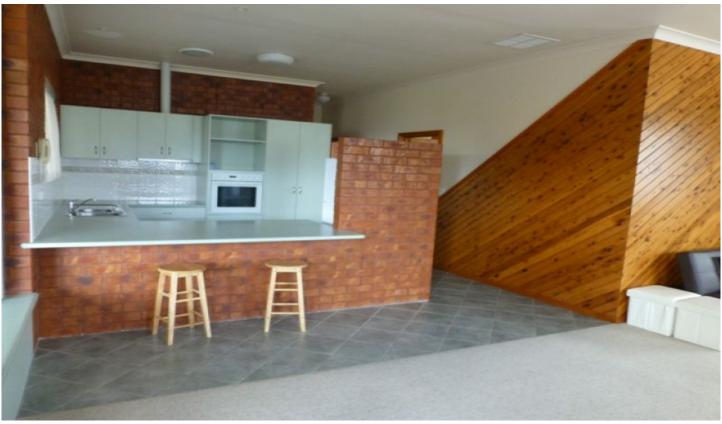

## 6/156 Dekerilleau Drive Wodonga VIC

Apply Via Our Website Renting Tenancy Forms

Tenancy Application Form

This spacious second-storey two bedroom unit will be sure to impress. With high ceilings, open plan kitchen looking over spacious living area, both full size bedrooms with built in robes. Large undercover area that is perfect for entertaining. Features include ducted cooling and gas heating. Low maintenance with no lawns or gardens. Very secure with two designated carport spaces provided. Water usage included in rent. Pets on application.