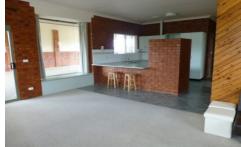

## 6/156 Dekerilleau Drive Wodonga VIC

Apply Via Our Website Renting Tenancy Forms

Tenancy Application Form

This spacious second-storey two bedroom unit will be sure to impress. With high ceilings, open plan kitchen looking over spacious living area, both full size bedrooms with built in robes. Large undercover area that is perfect for entertaining. Features include ducted cooling and gas heating. Low maintenance with no lawns or gardens. Very secure with two designated carport spaces provided. Water usage included in rent. Pets on application.