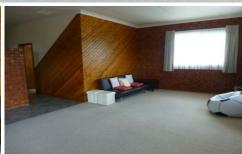

## 6/156 Dekerilleau Drive Wodonga VIC

Apply Via Our Website Renting Tenancy Forms

Tenancy Application Form

This spacious second-storey two bedroom unit will be sure to impress. With high ceilings, open plan kitchen looking over spacious living area, both full size bedrooms with built in robes. Large undercover area that is perfect for entertaining. Features include ducted cooling and gas heating. Low maintenance with no lawns or gardens. Very secure with two designated carport spaces provided. Water usage included in rent. Pets on application.