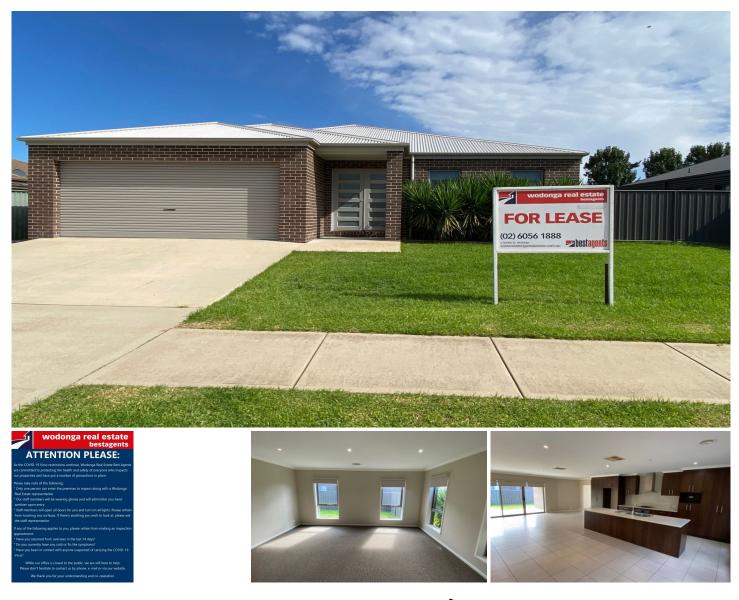

## 260 Rivergum Drive Albury NSW

Apply Via Our Website Renting Tenancy Forms Tenancy Application Form

Modern, Stylish, Family friendly are just some of the words that discribe this spacious four bedroom home. The expansive entertainers kitchen overlooks the dining and living areas that then flows to the massive outdoor entertaining. The master suite is equipped with a walk-in wardrobe and large ensuite. The other 3 bedrooms are all queen sized rooms. Ducted heat and cooling. Situated in a quiet part of town this property does not disappoint.