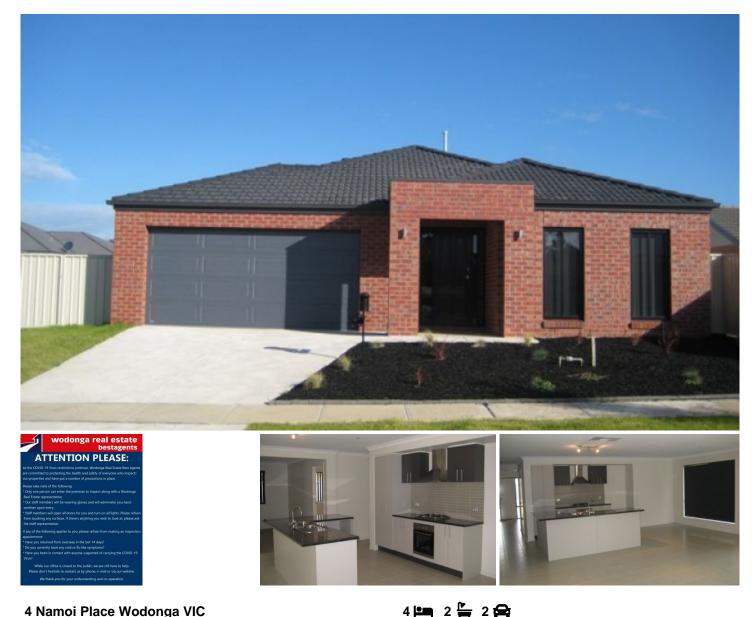

## 4 Namoi Place Wodonga VIC

Apply Via Our Website Renting **Tenancy Forms Tenancy Application Form** 

This well positioned four bedroom home offers the perfect lifestyle for a family. Only a short distance to schools, doctors and shops, the family will love the 2 living spaces and the way the kitchen overlooks the family area and is completed with stainless steel appliances including a dishwasher and gas cook top. The master bedroom has both a walk in robe and en suite. The other three spacious bedrooms all have built in robes. The large main bathroom has both a bath and shower and the expansive outdoor undercover entertaining and the yard are easy to maintain. There is a double lock up garage with remote access. Ducted heating and cooling throughout.