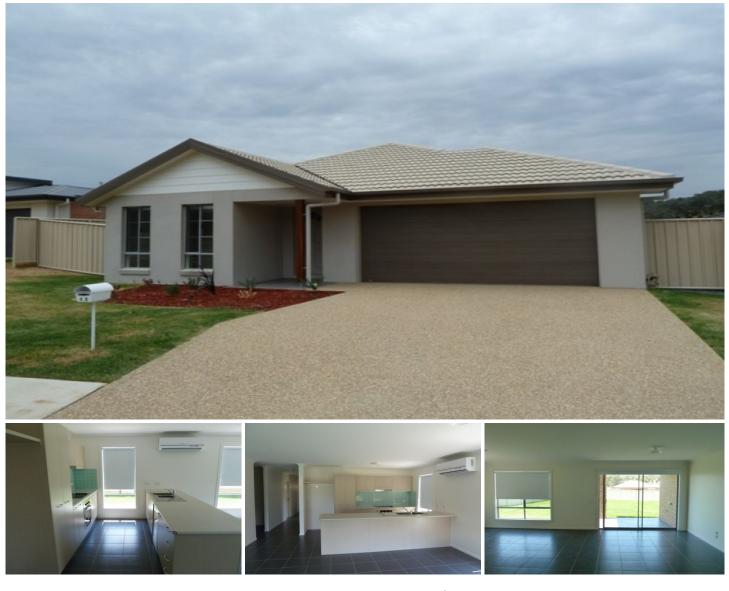

## 48 Greta Drive Hamilton Valley NSW

Fantastic four bedroom home features split system heating and cooling, tiled living areas including lounge and dining areas. Good sized master suite features en-suite and walk in robe with built in robes in the three remaining bedrooms. Sleek kitchen with stainless steel appliances including electric cooking and dishwasher, undercover alfresco entertaining area, large enclosed back yard with water tank, and double lock up garage with remote and internal access into the home. Pets on application.

## 4 🛤 2 🚔 2 😭

View : https://www.wodongarealestate.com.au/lease/ns w/murray-region/hamilton-valley/residential/house /5844338

Jessica Chalmers 0260 561 888