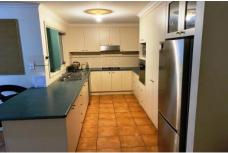

## 14 Saunders Crescent Wodonga VIC

This comfortable three bedroom home has everything your family needs. Main bedroom with an ensuite and walk-in robe, other two bedrooms with built-in wardrobes. Two separate living areas. Well appointed kitchen with gas cook top and stainless steel dishwasher. Year round comfort with ducted heating and cooling plus two new split systems for those very hot days. Oversized double lock-up garage with remotes and access to one side or a new lock-up shed. Double gate access and large pergola area complete this home.