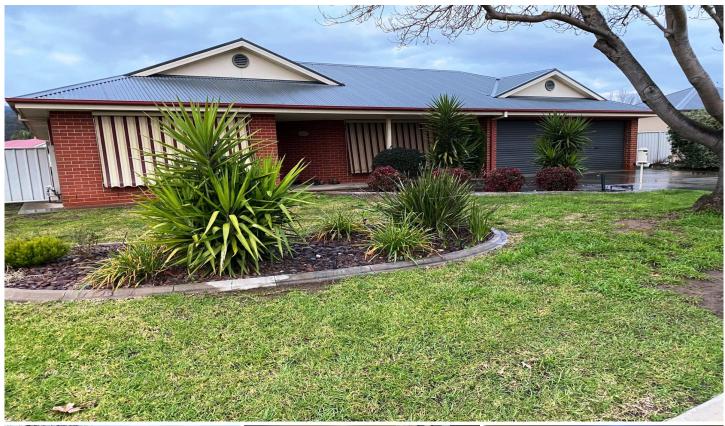

## 14 Saunders Crescent Wodonga VIC

This comfortable three bedroom home has everything your family needs. Main bedroom with an ensuite and walk-in robe, other two bedrooms with built-in wardrobes. Two separate living areas. Well appointed kitchen with gas cook top and stainless steel dishwasher. Year round comfort with ducted heating and cooling plus two new split systems for those very hot days. Oversized double lock-up garage with remotes and access to one side or a new lock-up shed. Double gate access and large pergola area complete this home.