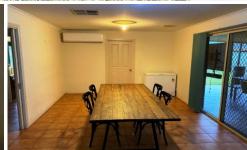

## 14 Saunders Crescent Wodonga VIC

This comfortable three bedroom home has everything your family needs. Main bedroom with an ensuite and walk-in robe, other two bedrooms with built-in wardrobes. Two separate living areas. Well appointed kitchen with gas cook top and stainless steel dishwasher. Year round comfort with ducted heating and cooling plus two new split systems for those very hot days. Oversized double lock-up garage with remotes and access to one side or a new lock-up shed. Double gate access and large pergola area complete this home.