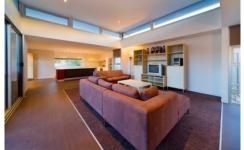

## 4 Garden Close Wodonga VIC

This immaculate home is in the ideal location close to the golf course and club house. This modern home features three spacious bedrooms with BIR's, master bedroom has WIR and an expansive ensuite with double vanity. Split system heating and cooling throughout the house for all year comfort. The entertainers kitchen is fitted with modern stainless steel appliances including gas stove top, electric oven and dishwasher. Large outdoor entertaining area with low maintenance gardens. Third bedroom can also double for a theatre room. Arrange a time today to inspect this beautifully presented property!