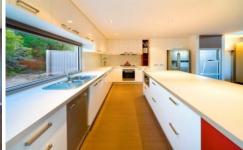

## 4 Garden Close Wodonga VIC

This immaculate home is in the ideal location close to the golf course and club house. This modern home features three spacious bedrooms with BIR's, master bedroom has WIR and an expansive ensuite with double vanity. Split system heating and cooling throughout the house for all year comfort. The entertainers kitchen is fitted with modern stainless steel appliances including gas stove top, electric oven and dishwasher. Large outdoor entertaining area with low maintenance gardens. Third bedroom can also double for a theatre room. Arrange a time today to inspect this beautifully presented property!