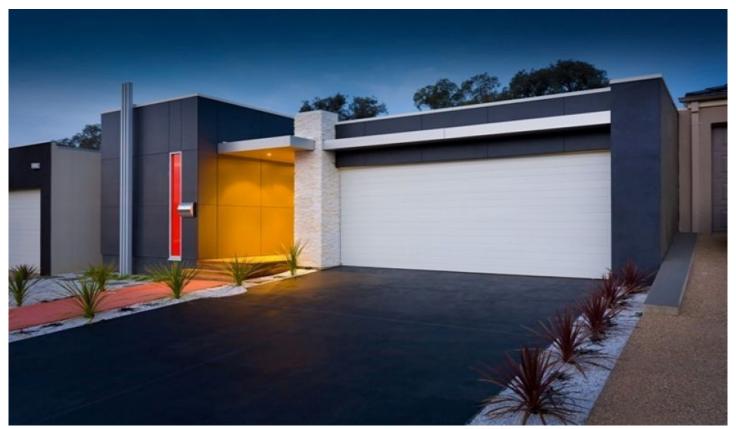

## 4 Garden Close Wodonga VIC

This immaculate home is in the ideal location close to the golf course and club house. This modern home features three spacious bedrooms with BIR's, master bedroom has WIR and an expansive ensuite with double vanity. Split system heating and cooling throughout the house for all year comfort. The entertainers kitchen is fitted with modern stainless steel appliances including gas stove top, electric oven and dishwasher. Large outdoor entertaining area with low maintenance gardens. Third bedroom can also double for a theatre room. Arrange a time today to inspect this beautifully presented property!