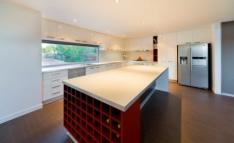

## 4 Garden Close Wodonga VIC

This immaculate home is in the ideal location close to the golf course and club house. This modern home features three spacious bedrooms with BIR's, master bedroom has WIR and an expansive ensuite with double vanity. Split system heating and cooling throughout the house for all year comfort. The entertainers kitchen is fitted with modern stainless steel appliances including gas stove top, electric oven and dishwasher. Large outdoor entertaining area with low maintenance gardens. Third bedroom can also double for a theatre room. Arrange a time today to inspect this beautifully presented property!