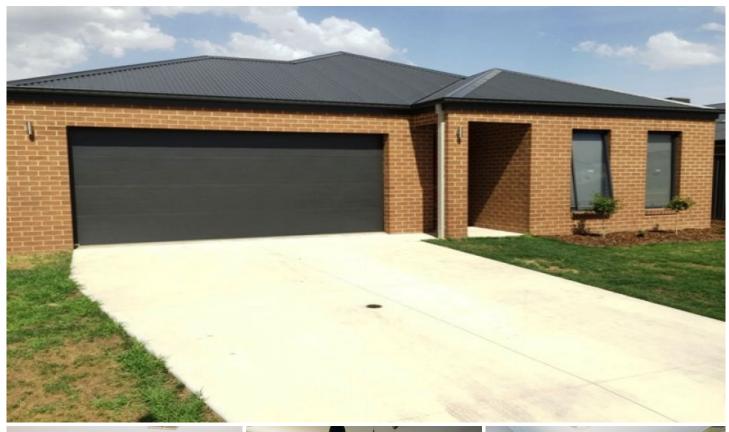

## 20 Strickland Street Wodonga VIC

## ONLINE APPLICATIONS WILL BE REQUIRED PRIOR TO VIEWING TIMES BEING ARRANGED

Well positioned in the popular Riverside Estate, this newly built property has everything your family needs. Comprising of open plan living with a separate formal lounge, four bedrooms, the master room has an ensuite and walk in robe while the remaining bedrooms have built in robes. You will find quality appliances and fittings throughout the home, a gas cook top and ducted heating and cooling for year round comfort. Outside you can enjoy our balmy nights in the alfresco area. With a low maintenance, fully fenced rear yard with side access and Double lock up garage with remote, this property has everything you could want. Double side gate access. Pets are upon application.