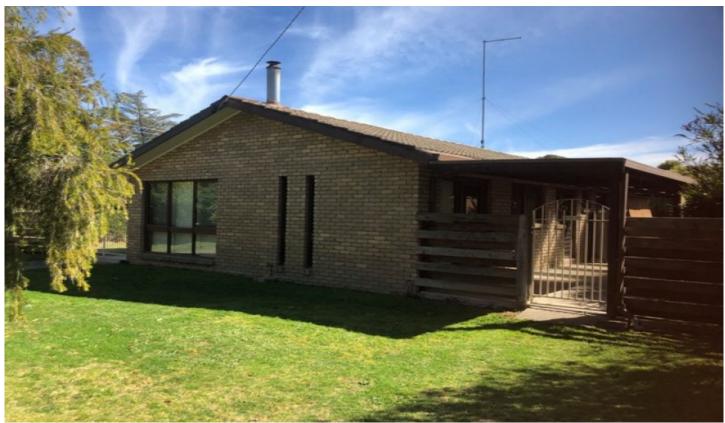

## 1 Beaumont Drive Beechworth VIC

## ONLINE APPLICATIONS WILL BE REQUIRED PRIOR TO VIEWING TIMES BEING ARRANGED

This compact quality home has been completely renovated. It features three bedrooms, all with built in robes, ensuite and modern kitchen. It also offers wood heater, split system, single carport and pergola area. An oversize storage shed and garden shed also compliment this easy to maintain property which is situated on a large block. Within walking distance to the secondary college, hospital and shops. Pets negotiable.