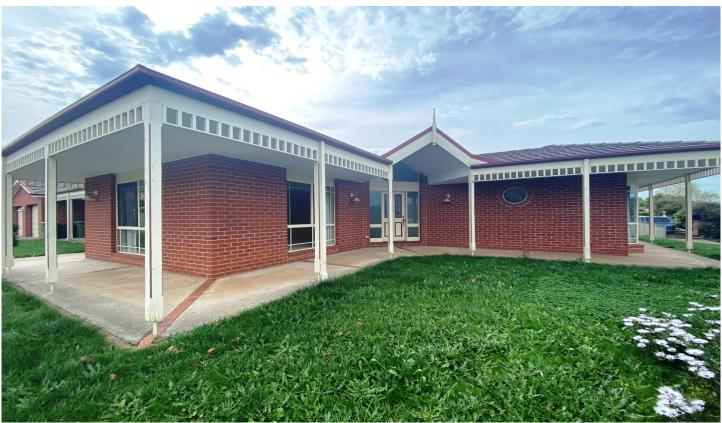

## 21 Jevington Drive Wodonga VIC

## ONLINE APPLICATIONS WILL BE REQUIRED PRIOR TO VIEWING TIMES BEING ARRANGED

This large family home has plenty of room for all of the family to have their own space. Large formal lounge area, separate family area and meals area close to the kitchen. The kitchen is a great size and is complete with gas cook top, electric oven and dishwasher. Lots of bench and cupboard space. Bedroom 1 has both a walk in robe and en suite. The three other bedrooms have built in robes and are all a great size. The main bathroom is complete with spa bath as well as a shower. Internal laundry with built in cupboard and wash area. Ducted heating and cooling throughout the house and extra large double lock up garage with remote access. The outside area is great with a decked entertainment area. Retaining wall garden beds surround the area and provide easy to maintain areas.