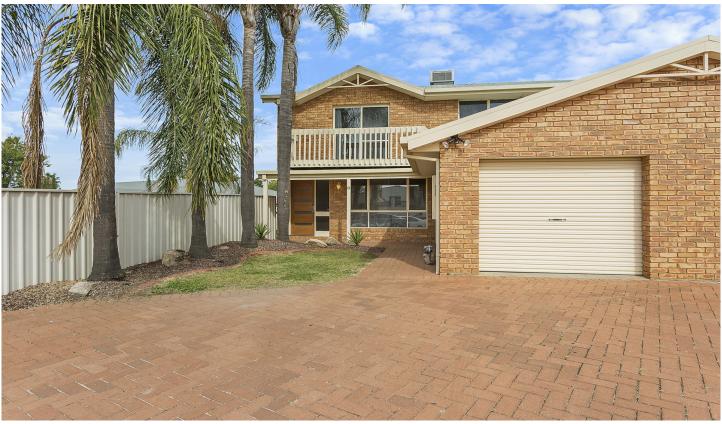

## 8/2 Bowman Court Wodonga VIC

## ONLINE APPLICATIONS WILL BE REQUIRED PRIOR TO VIEWING TIMES BEING ARRANGED

Positioned in a quiet court this 2 story townhouse has two bedrooms both with built in robes. Downstairs offers a large lounge and formal dining. Ducted cooling and gas heating. Upstairs has another compact living space plus bedrooms, the main bathroom plus 2 balconies. The rear yard is the biggest in the complex of 357m2 & has a paved BBQ area and single lock up garage. Located close to Catholic College, Melrose Primary plus Centro Birralee Shopping Centre.