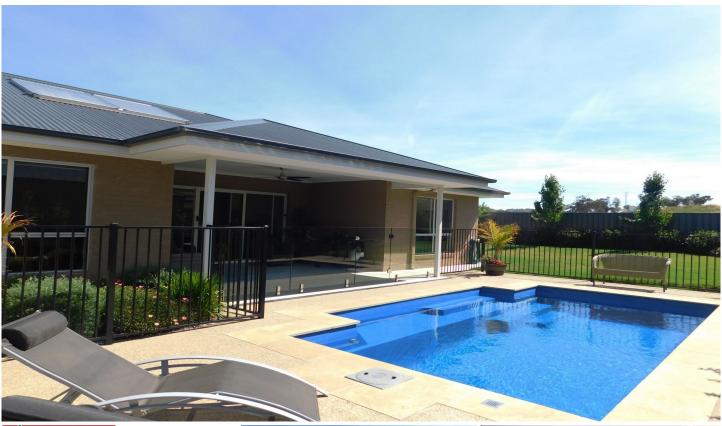

## ONLINE APPLICATIONS WILL BE REQUIRED PRIOR TO VIEWING TIMES BEING ARRANGED

This near new four bedroom property is equipped with everything that you could want. Through the massive entry the property flows past the large formal lounge with North Eastern aspect and leads to the expansive main living area and entertainers kitchen with dishwasher and 900 wide gas cooking. The butlers pantry ensures that all clutter can be stored safely behind closed doors. The living area looks over the outdoor entertaining and the sparkling pool. At the rear of the property is the enormous master suite with walk in robe and spacious ensuite. All bedrooms have built in robes and positioned in places that can be dual purpose. Ducted evaporative cooling and ducted gas heating. A well proportioned rear landscaped yard, an oversized double remote garage and concreted side parking with generous space behind double gates finish this luxury property off