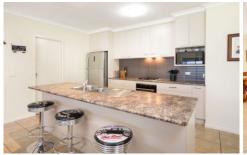

## PROPERTY FEATURES:

- \* Brick and Tile home with four bedrooms main with en-suite and walk in robe
- \* 2 separate living areas including a separate dining area and family room off the open style living area
- \* Modern kitchen with ample bench space and storage, walk-in pantry, stainless steel Electrolux electric oven and gas cooktop
- \* Formal lounge room with Pay TV wiring built in
- \* Separate study located at the front of the house
- \* Ducted heating and cooling throughout with a Solar Gas boosted Hot water system
- \* DLUG (6 x 6 metre) with internal access and a sewer