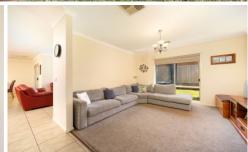

## PROPERTY FEATURES:

- \* Brick and Tile home with four bedrooms main with en-suite and walk in robe
- \* 2 separate living areas including a separate dining area and family room off the open style living area
- \* Modern kitchen with ample bench space and storage, walk-in pantry, stainless steel Electrolux electric oven and gas cooktop
- \* Formal lounge room with Pay TV wiring built in
- \* Separate study located at the front of the house
- \* Ducted heating and cooling throughout with a Solar Gas boosted Hot water system
- \* DLUG (6 x 6 metre) with internal access and a sewer