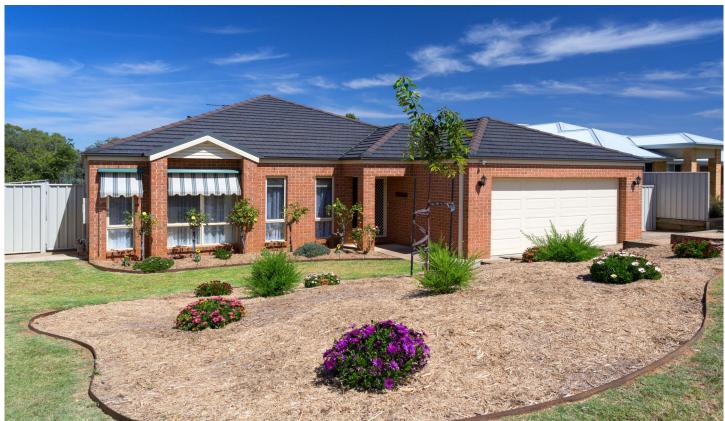

## 24 Bremer Avenue Leneva VIC

A great opportunity to purchase this modern and spacious Southern Vale home located in Leneva, on a large 777m² (approx). block built in December 2008 and owned by the same family since being built.

## PROPERTY FEATURES:

- \* Brick and Tile home with four bedrooms main with en-suite and walk in robe
- \* 2 separate living areas including a separate dining area and family room off the open style living area
- \* Modern kitchen with ample bench space and storage, walk-in pantry, stainless steel Electrolux electric oven and gas cooktop
- \* Formal lounge room with Pay TV wiring built in
- \* Separate study located at the front of the house
- \* Ducted heating and cooling throughout with a Solar Gas boosted Hot water system
- \* DLUG (6 x 6 metre) with internal access and a sewer