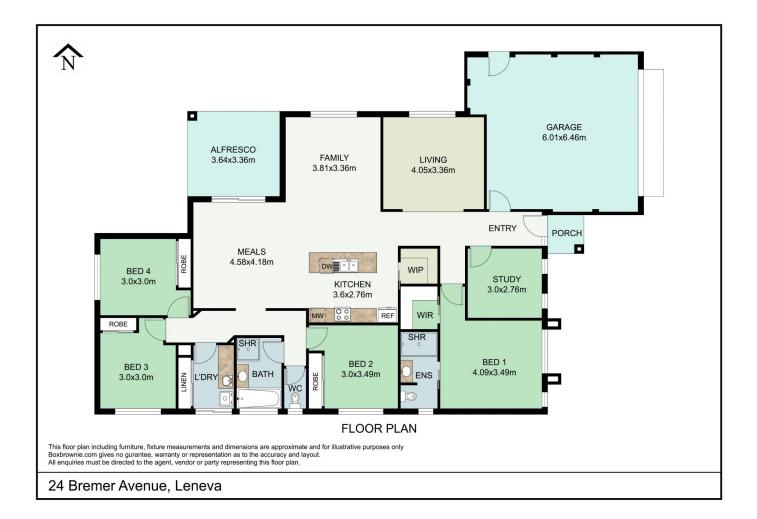

## 24 Bremer Avenue Leneva VIC

A great opportunity to purchase this modern and spacious Southern Vale home located in Leneva, on a large 777m² (approx). block built in December 2008 and owned by the same family since being built.

## PROPERTY FEATURES:

- \* Brick and Tile home with four bedrooms main with en-suite and walk in robe
- \* 2 separate living areas including a separate dining area and family room off the open style living area
- \* Modern kitchen with ample bench space and storage, walk-in pantry, stainless steel Electrolux electric oven and gas cooktop
- \* Formal lounge room with Pay TV wiring built in
- \* Separate study located at the front of the house
- \* Ducted heating and cooling throughout with a Solar Gas boosted Hot water system
- \* DLUG (6 x 6 metre) with internal access and a sewer