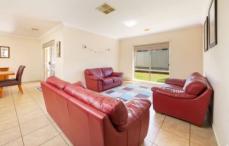

## PROPERTY FEATURES:

- \* Brick and Tile home with four bedrooms main with en-suite and walk in robe
- \* 2 separate living areas including a separate dining area and family room off the open style living area
- \* Modern kitchen with ample bench space and storage, walk-in pantry, stainless steel Electrolux electric oven and gas cooktop
- \* Formal lounge room with Pay TV wiring built in
- \* Separate study located at the front of the house
- \* Ducted heating and cooling throughout with a Solar Gas boosted Hot water system
- \* DLUG (6 x 6 metre) with internal access and a sewer