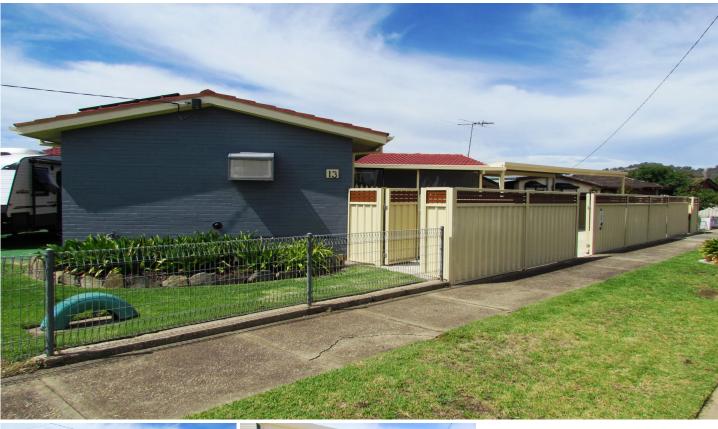

## 13 Prague Avenue Wodonga VIC

This neat home inside and out is ready for immediate home owners or investors. Some of the many features include-Large lounge with an abundance of light

Electric kitchen with island bench and dishwasher

Gas heating, ducted evaporative cooling plus two refrigerated wall units, ceiling fan to lounge and all three bedrooms.

Secure double carport plus single garage/workshop Low maintenance 625m<sup>2</sup> allotment Solar panels

Within easy access to all services

| 00 |
|----|
| )  |

Land Size : 639 sqm View : https://ww

: https://www.wodongarealestate.com.au/sale /vic/north-eastern/wodonga/residential/hous e/6279837

Clinton Harvey 0260 561 888