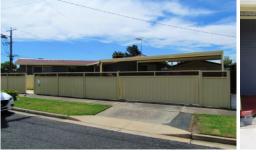

## 13 Prague Avenue Wodonga VIC

This neat home inside and out is ready for immediate home owners or investors. Some of the many features include-Large lounge with an abundance of light

Electric kitchen with island bench and dishwasher

Gas heating, ducted evaporative cooling plus two refrigerated wall units, ceiling fan to lounge and all three bedrooms.

Secure double carport plus single garage/workshop Low maintenance 625m<sup>2</sup> allotment Solar panels

Within easy access to all services

| 00 |
|----|
| )  |

Land Size : 639 sqm View : https://ww

: https://www.wodongarealestate.com.au/sale /vic/north-eastern/wodonga/residential/hous e/6279837

Clinton Harvey 0260 561 888