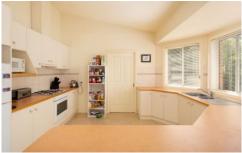

- \* Three bedrooms with built in robes
- \* Large open plan living with amazing vaulted ceilings
- \* Modern kitchen with gas cooking and ample cupboard and bench space
- \* Full bathroom with bath
- \* Outdoor pergola in the secure backyard
- \* Double lock-up garage with internal access