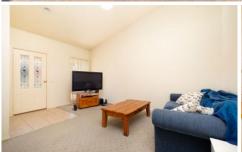

- \* Three bedrooms with built in robes
- \* Large open plan living with amazing vaulted ceilings
- \* Modern kitchen with gas cooking and ample cupboard and bench space
- \* Full bathroom with bath
- \* Outdoor pergola in the secure backyard
- \* Double lock-up garage with internal access