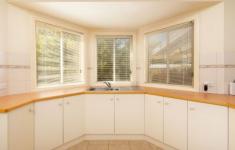

- \* Three bedrooms with built in robes
- \* Large open plan living with amazing vaulted ceilings
- \* Modern kitchen with gas cooking and ample cupboard and bench space
- \* Full bathroom with bath
- \* Outdoor pergola in the secure backyard
- \* Double lock-up garage with internal access