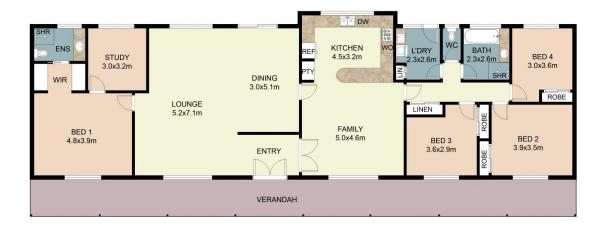

## 11 Barton Drive Baranduda VIC

If you are looking for something with unique and individual style for your new family home, then this is for you.

Beautiful established low maintenance gardens set on approximately 8000 sq metres.

Set right back from the road with a lovely outlook on offer, a tranquil, inviting, and peaceful setting.

The location is perfectly positioned close to Wodonga and Albury.

Large master suite with ensuite and a study/nursery or parents retreat attached.

The remaining 3 bedrooms are very large and are situated at the opposite end of the home all with built in robes.

Well-appointed renovated kitchen with stone benchtops, ample bench space, dishwasher, 900mm cooktop and oven.

Two separate, spacious living zones one with vaulted ceilings.

## FLOOR PLAN

This floor plan including furniture, fixture measurements and dimensions are approximate and for illustrative purposes only. BoxBrownie.com gives no guarantee, warranty or representation as to the accuracy and layout. All enquiries must be directed to the agent, vendor or party representing this floor plan.