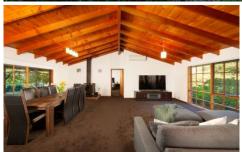

## 11 Barton Drive Baranduda VIC

If you are looking for something with unique and individual style for your new family home, then this is for you.

Beautiful established low maintenance gardens set on approximately 8000 sq metres.

Set right back from the road with a lovely outlook on offer, a tranquil, inviting, and peaceful setting.

The location is perfectly positioned close to Wodonga and Albury.

Large master suite with ensuite and a study/nursery or parents retreat attached.

The remaining 3 bedrooms are very large and are situated at the opposite end of the home all with built in robes.

Well-appointed renovated kitchen with stone benchtops, ample bench space, dishwasher, 900mm cooktop and oven.

Two separate, spacious living zones one with vaulted ceilings.

## 4 📭 2 🚍 2 🗬