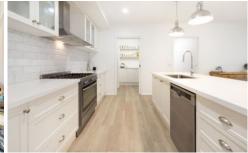

## Features include

- \* Four bedrooms all have built in robes.
- \* There is plenty of living options with a formal living at the front of the home complete with open gas log fire and views of the surrounding parklands.
- \* A private activities room servicing the rear of the home as a children's retreat.
- \* An open lounge makes 3 separate living areas.
- \* Internal access from the double lock up garage brings you into the mud room/ laundry with an abundance of