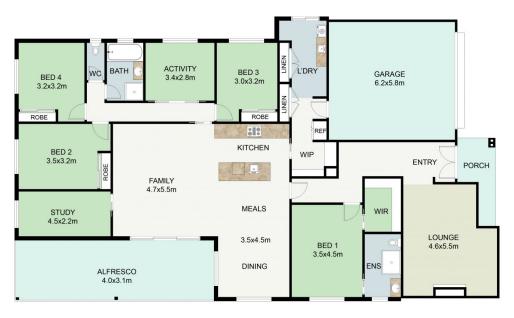

## 4 🕒 2 🔓 2 🖨

**Price** : \$ 689,000 **Land Size** : 600 sqm

**View**: https://www.wodongarealestate.com.au/sale

/vic/north-eastern/wodonga/residential/hous

e/6356527

FLOOR PLAN

This floor plan including furniture, fixture measurements and dimensions are approximate and for illustrative purposes only. Boxbrownie.com gives no guarantee, warranty or representation as to the accuracy and layout.

All enquiries must be directed to the agent, vendor or party representing this floor plan.

FLOOR AREA : 231.89Sqm PORCH : 5.97Sqm ALFRESCO : 29.34Sqm GARAGE : 37.07Sqm TOTAL : 304.27Sqm