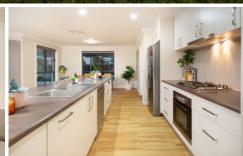

- \* Master suite is exactly that with stylish and spacious ensuite and walk in robe.
- \* Remaining three generous sized bedrooms with built in robes.
- \* Modern, open plan kitchen with 600mm stainless steel cook top and oven.
- \* Two lavish living areas ensures that there is room for the whole family to spread out and relax.
- \* Ducted heating and cooling for the modern age of comfort.
- \* A double garage with internal and external.
- \* Over sized alfresco area for the family entertainer.
- \* Double gate side access for the caravan, boat or trailer.
- Set out on a (approx) 650m<sup>2</sup> block with room for the