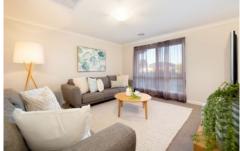

- \* Master suite is exactly that with stylish and spacious ensuite and walk in robe.
- \* Remaining three generous sized bedrooms with built in robes.
- \* Modern, open plan kitchen with 600mm stainless steel cook top and oven.
- \* Two lavish living areas ensures that there is room for the whole family to spread out and relax.
- \* Ducted heating and cooling for the modern age of comfort.
- \* A double garage with internal and external.
- \* Over sized alfresco area for the family entertainer.
- \* Double gate side access for the caravan, boat or trailer.
- Set out on a (approx) 650m<sup>2</sup> block with room for the