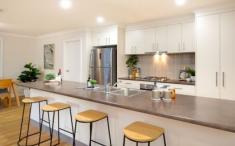

- \* Master suite is exactly that with stylish and spacious ensuite and walk in robe.
- \* Remaining three generous sized bedrooms with built in robes.
- \* Modern, open plan kitchen with 600mm stainless steel cook top and oven.
- \* Two lavish living areas ensures that there is room for the whole family to spread out and relax.
- \* Ducted heating and cooling for the modern age of comfort.
- \* A double garage with internal and external.
- \* Over sized alfresco area for the family entertainer.
- \* Double gate side access for the caravan, boat or trailer.
- Set out on a (approx) 650m<sup>2</sup> block with room for the