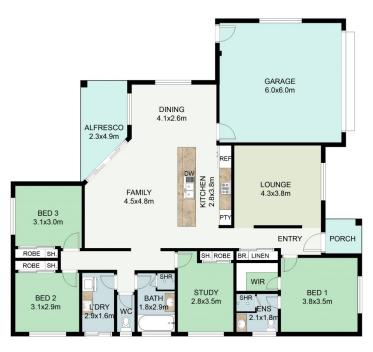

## 4 2 2 2

**Price** : \$ 505,000 **Land Size** : 650 sqm

**View**: https://www.wodongarealestate.com.au/sale

/vic/north-eastern/killara/residential/house/6

412176

FLOOR PLAN

This floor plan including furniture, fixture measurements and dimensions are approximate and for illustrative purposes only. BoxBrownie.com gives no guarantee, warranty or representation as to the accuracy and layout. All enquiries must be directed to the agent, vendor or party representing this floor plan.

Living : 161.3m²
Garage : 38.5m²
Alfresco : 8.8m²
Porch : 3.0m²
Total : 211.6m²