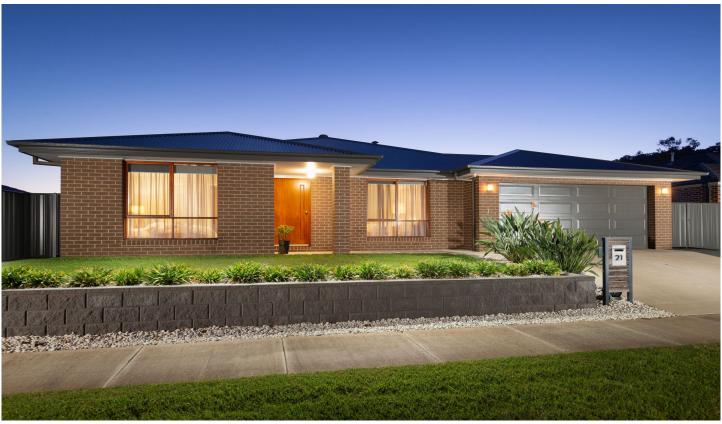

## 21 Kirby Drive Killara VIC

Thoughtfully designed and built by Alatalo Bros with family living in mind. Bringing sophistication to a new level. Immaculately presented and quality fixtures throughout.

- \* Master suite is exactly that with stylish and spacious ensuite and walk in robe.
- \* Remaining three generous sized bedrooms with built in robes.
- \* Modern, open plan kitchen with 600mm stainless steel cook top and oven.
- \* Two lavish living areas ensures that there is room for the whole family to spread out and relax.
- \* Ducted heating and cooling for the modern age of comfort.
- \* A double garage with internal and external.
- \* Over sized alfresco area for the family entertainer.
- \* Double gate side access for the caravan, boat or trailer.
- Set out on a (approx) 650m<sup>2</sup> block with room for the

## 4 2 2 2

**Price** : \$ 505,000 **Land Size** : 650 sqm

**View**: https://www.wodongarealestate.com.au/sale

/vic/north-eastern/killara/residential/house/6

412176

FLOOR PLAN

This floor plan including furniture, fixture measurements and dimensions are approximate and for illustrative purposes only. BoxBrownie.com gives no guarantee, warranty or representation as to the accuracy and layout. All enquiries must be directed to the agent, vendor or party representing this floor plan.