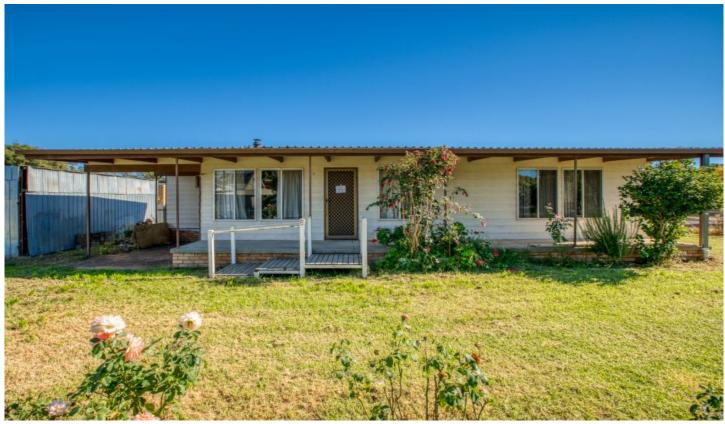

## 5 Park Street Killara VIC

Well cared for since its original ownership this affordable home is very tired and in genuine need of some tender loving care.

Set on a neat 768m² allotment featuring three bedrooms, combined kitchen/lounge with combustion wood heating & wall unit refrigerated cooling, plus single carport.

3 📭 1 🖺 7 🖨

**Price** : \$ 199,000 **Land Size** : 769 sqm

View : https://www.wodongarealestate.com.au/sale

/vic/north-eastern/killara/residential/house/6

424008

**Clinton Harvey** 0260 561 888