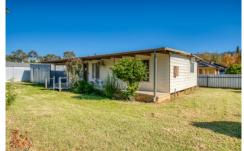

## 5 Park Street Killara VIC

Well cared for since its original ownership this affordable home is very tired and in genuine need of some tender loving care.

Set on a neat 768m² allotment featuring three bedrooms, combined kitchen/lounge with combustion wood heating & wall unit refrigerated cooling, plus single carport.

The two sheds measure approximately 12.5 x 7.9 metres and 7.3 X 6.8 metres with no power or concrete floors.

Buyers prepared restore this home to its former glory will reap the rewards down the track.

Rates \$1064.30 per annum