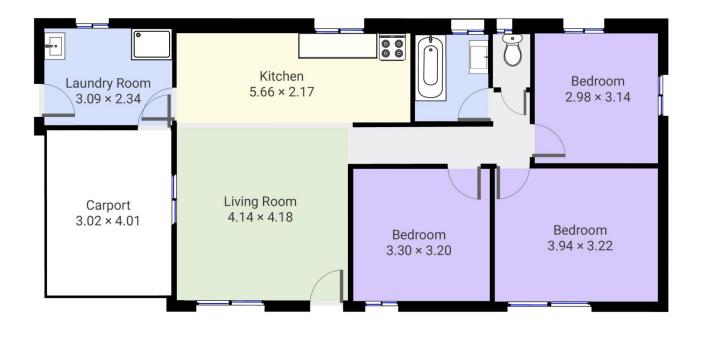

## 5 Park Street Killara VIC

Well cared for since its original ownership this affordable home is very tired and in genuine need of some tender loving care.

Set on a neat 768m² allotment featuring three bedrooms, combined kitchen/lounge with combustion wood heating & wall unit refrigerated cooling, plus single carport.