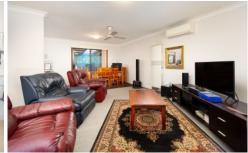

- \* Gas kitchen combining a spacious light filled open plan living
- \* Comforts of gas wall furnace and split system cooling
- \* Inviting paved outdoor entertaining area
- \* For investors expected rental return of \$270 to \$290 per week
- \* Popular West Wodonga location with easy access to schools, shops, University/Tafe, golf course, freeway & more