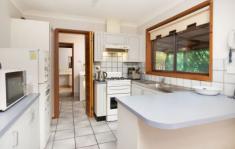

- \* Gas kitchen combining a spacious light filled open plan living
- \* Comforts of gas wall furnace and split system cooling
- \* Inviting paved outdoor entertaining area
- \* For investors expected rental return of \$270 to \$290 per week
- \* Popular West Wodonga location with easy access to schools, shops, University/Tafe, golf course, freeway & more