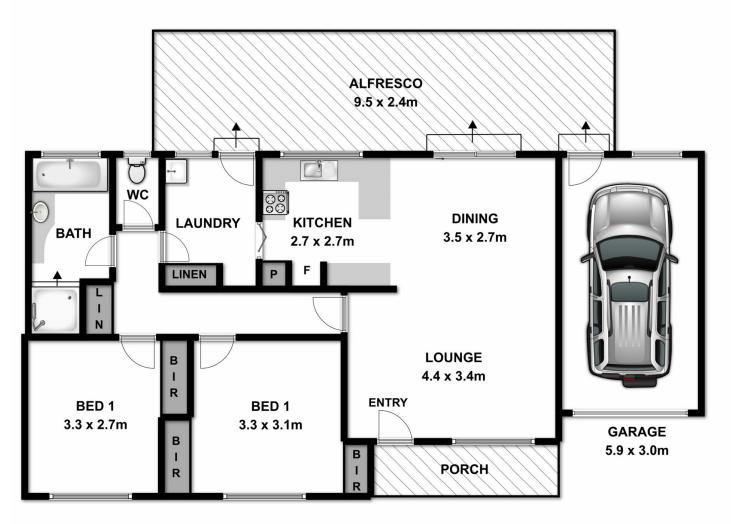

## 1/22 Campbell Avenue Wodonga VIC

With its own setback street frontage, large secure backyard and no body corporate/strata fees, this neatly presented unit combines features like a house.

Appealing to buyers from all walks of life the many quality features include-

- \* Gas kitchen combining a spacious light filled open plan living
- \* Comforts of gas wall furnace and split system cooling
- \* Inviting paved outdoor entertaining area
- \* For investors expected rental return of \$270 to \$290 per week
- \* Popular West Wodonga location with easy access to schools, shops, University/Tafe, golf course, freeway & more

Measurements are approximate. Not to scale. For illustrative purposes only.