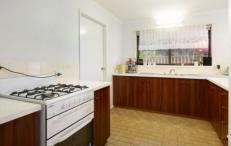

Light filled open plan living with combined kitchen/dining and lounge

Two large bedrooms with built in robes, main with ceiling fan

Comforts of gas wall furnace and wall unit refrigerated cooling

Secure generous size yard on 373m<sup>2</sup>