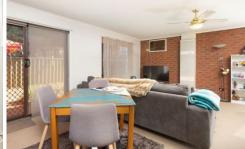

Light filled open plan living with combined kitchen/dining and lounge

Two large bedrooms with built in robes, main with ceiling fan

Comforts of gas wall furnace and wall unit refrigerated cooling

Secure generous size yard on 373m<sup>2</sup>