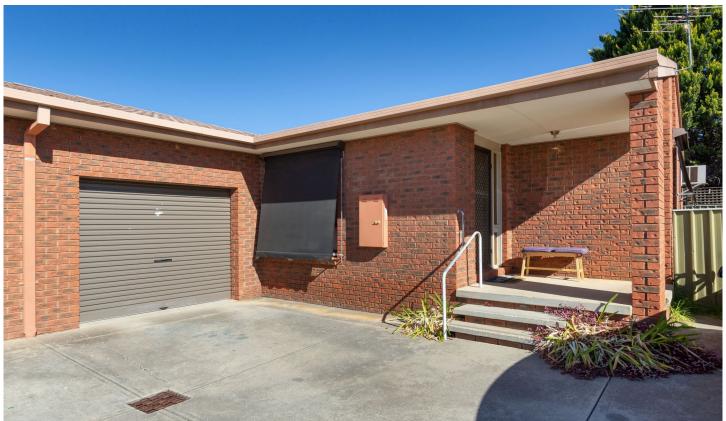

## 2/65 Marshall Street Wodonga VIC

Located across from the Wodonga Raiders football, netball and cricket precinct is this private two bedroom unit.

The rear of two units on the allotment with space for side access, some of the quality features include-

Light filled open plan living with combined kitchen/dining and lounge

Two large bedrooms with built in robes, main with ceiling fan

Comforts of gas wall furnace and wall unit refrigerated cooling

Secure generous size yard on 373m<sup>2</sup>

Currently let at \$215 per week to October 7 or can be purchased with vacant possession

Within easy access to schools, shops, transport, Leisure Centre and more.

2 📭 1 🖺 1 🗬

**Price** : \$ 226,000 **Land Size** : 373 sqm