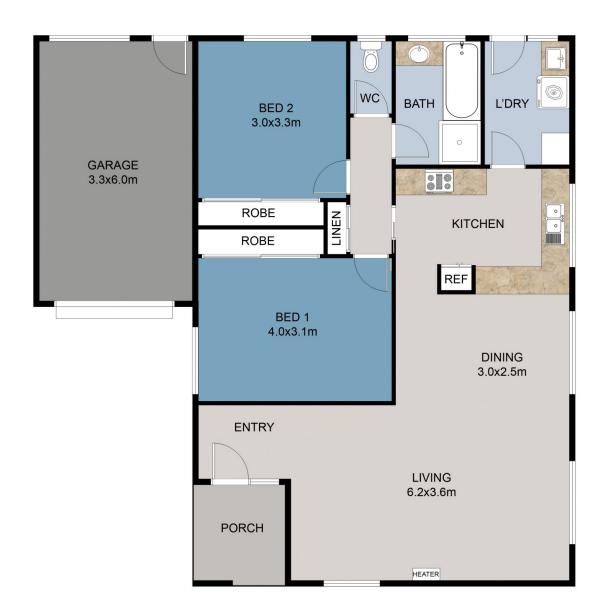

## 2/65 Marshall Street Wodonga VIC

Located across from the Wodonga Raiders football, netball and cricket precinct is this private two bedroom unit.

The rear of two units on the allotment with space for side access, some of the quality features include-

Light filled open plan living with combined kitchen/dining and lounge

Two large bedrooms with built in robes, main with ceiling fan

Comforts of gas wall furnace and wall unit refrigerated cooling

Secure generous size yard on 373m<sup>2</sup>

View : https://www.wodongarealestate.com.au/sale

/vic/north-eastern/wodonga/residential/unit/6

435710

Clinton Harvey 0260 561 888

FLOOR PLAN

This floor plan including furniture, fixture measurements and dimensions are approximate and for illustrative purposes only. Boxbrownie.com gives no guarantee, warranty or representation as to the accuracy and layout. All enquiries must be directed to the agent, vendor or party representing this floor plan.