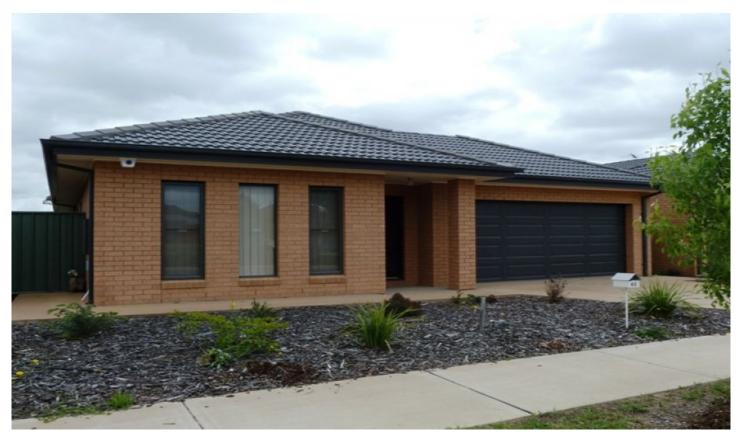

## 62 Victoria Cross Parade Wodonga VIC

Quality constructed with over 18 squares of living space this beautiful home is situated in White Box Rise Estate on a fully landscaped low maintenance block. It features 2.7m ceilings, ducted heating & cooling, a beautiful kitchen with S/S appliances, large bedrooms and two spacious bathrooms. The home also has the convenience of a ducted vacuum system, full security system and is finished in modern neutral tones. The DLUG also has an auto panel lift door and the undercover alfresco offers a great place to entertain. Ideally situated in walking distance to the Woolworths Shopping complex & Aquatic Centre

## 3 📭 2 🖺 2 🗬

**Price** : \$ 365,000 **Land Size** : 480 sqm

**View**: https://www.wodongarealestate.com.au/sale

/vic/north-eastern/wodonga/residential/hous

e/6437239