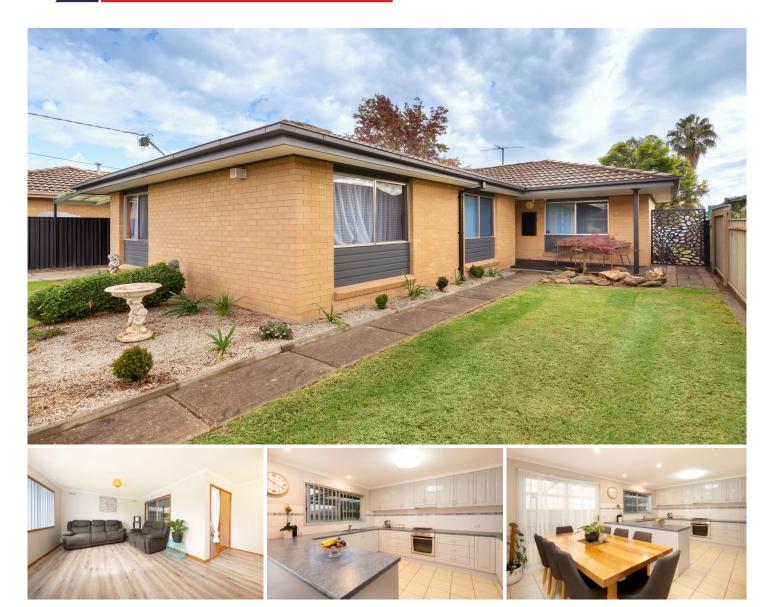

## 32 Nicole Crescent Wodonga VIC

Immaculately presented and situated close to schools and shops, this brick veneer home is perfectly suited to both investors and owner occupiers. This home has been freshly painted and includes new floor coverings throughout.

- \* Three large bedrooms with built in robes.
- \* Large lounge room with plenty of natural light
- \* Huge modern 2 pak kitchen with ample cupboard and bench space
- \* Full bathroom with bath
- $^{\ast}$  Gas heating and reverse cycle air-conditioning for year round comfort
- \* Double carport for car accommodation
- \* Brick shed/ gym/studio
- \* 550m<sup>2</sup> approx secure block