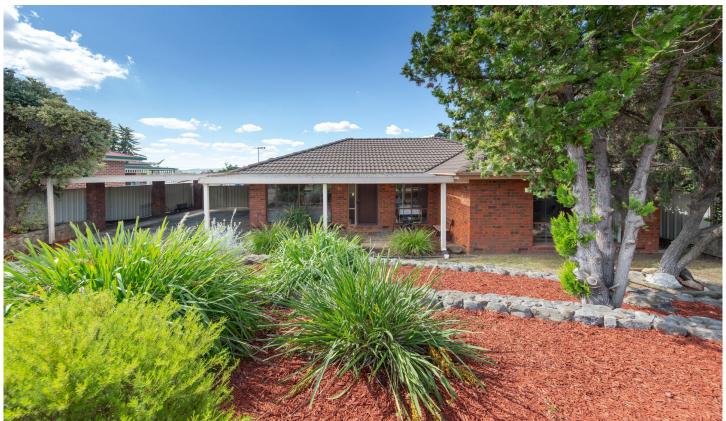

## 16 Nightingale Avenue Wodonga VIC

This beautifully renovated brick veneer home is perfectly suited to both investors and owner occupiers. Situated close to schools, parks, shops, sporting and medical facilities this home is comfortable and convenient.

- \* Three large bedrooms with built in robes
- \* Large loungeroom with updated vinyl floor planks and plenty of natural light
- \* Neat kitchen with gas cooking, dishwasher and ample cupboard and bench space
- \* 2-way bathroom with bath
- \* Ducted cooling and heating for year round comfort
- \* Under cover deck, perfect for entertaining
- \* Double carport for car accommodation
- \* Colourbond shed
- \* Great sized secure backyard