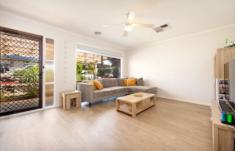

- \* Three large bedrooms with built in robes
- \* Large loungeroom with updated vinyl floor planks and plenty of natural light
- \* Neat kitchen with gas cooking, dishwasher and ample cupboard and bench space
- \* 2-way bathroom with bath
- \* Ducted cooling and heating for year round comfort
- \* Under cover deck, perfect for entertaining
- \* Double carport for car accommodation
- \* Colourbond shed
- \* Great sized secure backyard