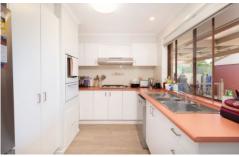

- \* Three large bedrooms with built in robes
- \* Large loungeroom with updated vinyl floor planks and plenty of natural light
- \* Neat kitchen with gas cooking, dishwasher and ample cupboard and bench space
- \* 2-way bathroom with bath
- \* Ducted cooling and heating for year round comfort
- \* Under cover deck, perfect for entertaining
- \* Double carport for car accommodation
- \* Colourbond shed
- \* Great sized secure backyard