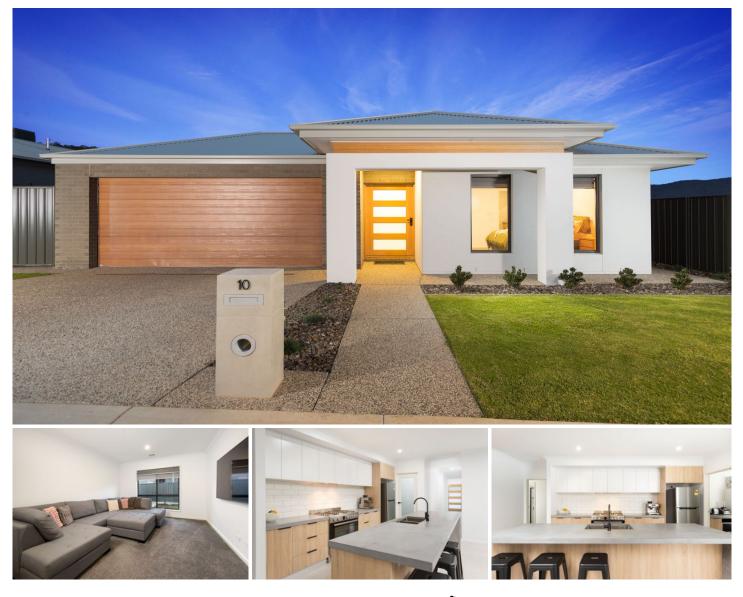

## **10 Canon Street Leneva VIC**

Situated in the popular 'Kinchington Estate' this home has been built with quality fixtures and fittings throughout. With high ceilings, matte black tapware and door handles, wide front door, double blinds and concrete benchtops by 'slab culture' this home has been upgraded to a display home quality.

\* Four large bedrooms with built in robes plus a study nook. The walk in robe in the master bedroom is big and the ensuite has floor to ceiling tiles, a large shower and double vanity.

\* North facing open plan living plus second lounge room

\* Sleek kitchen with concrete bench tops, walk in panty with cabinetry, soft close cupboards and drawers, 900mm stainless steel oven, dishwasher and ample cupboard and bench space

\* Full bathroom with upgraded bath and matt black shower