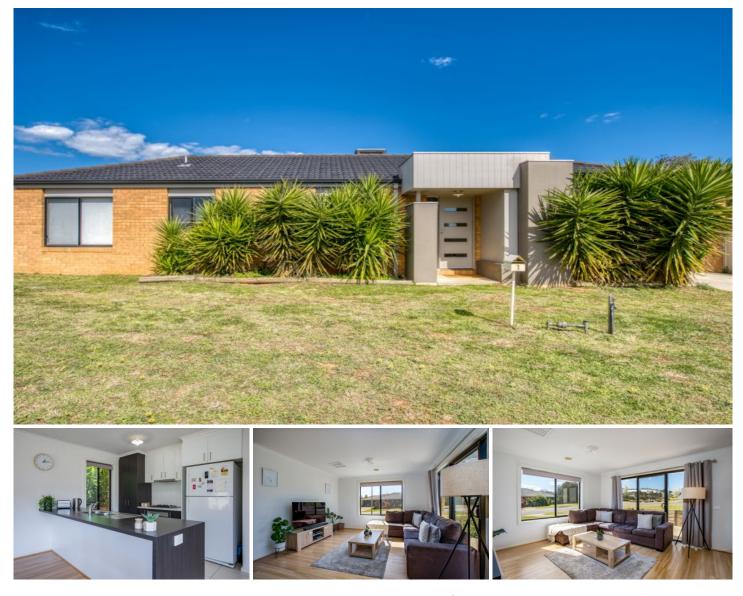

## 1 Lockhead Street Leneva VIC

Great opportunity to purchase this modern property located in the popular Wattle Glen Estate, only 4km's from Wodonga CBD.

This could be a great first home, investment property, or perfect for those wanting to downsize to something with a little less maintenance.

Offering three bedrooms, the main with en-suite and walk in closet.

The trendy functional kitchen is well equipped with pantry, dishwasher, gas cooking, and open plan lounge/dining with awesome views looking out over the tree-lined suburb.

Ducted heating and cooling also provides climatic comfort all year round.

Outside offers a small north facing yard with easy access via double gates to park the caravan, boat, or trailer.

A single lock-up garage with internal access is also a bonus providing secure home access.