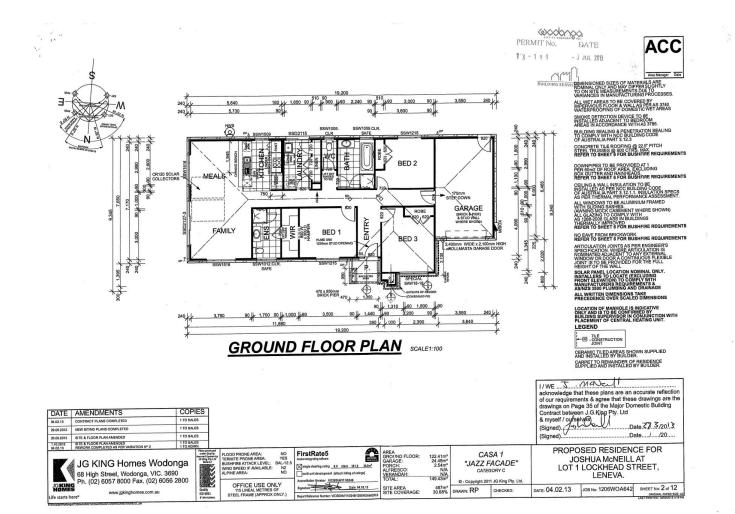

Offering three bedrooms, the main with en-suite and walk in closet.

The trendy functional kitchen is well equipped with pantry, dishwasher, gas cooking, and open plan lounge/dining with awesome views looking out over the tree-lined suburb.

Ducted heating and cooling also provides climatic comfort all year round.

Outside offers a small north facing yard with easy access via double gates to park the caravan, boat, or trailer.

A single lock-up garage with internal access is also a bonus providing secure home access.

## 3 🛤 2 🚔 1 🚘

| Price     | : \$ 437,500 |
|-----------|--------------|
| Lond Sine | . 107        |

Land Size : 487 sqm View : https://wv

: https://www.wodongarealestate.com.au/sale /vic/north-eastern/leneva/residential/house/6 657419