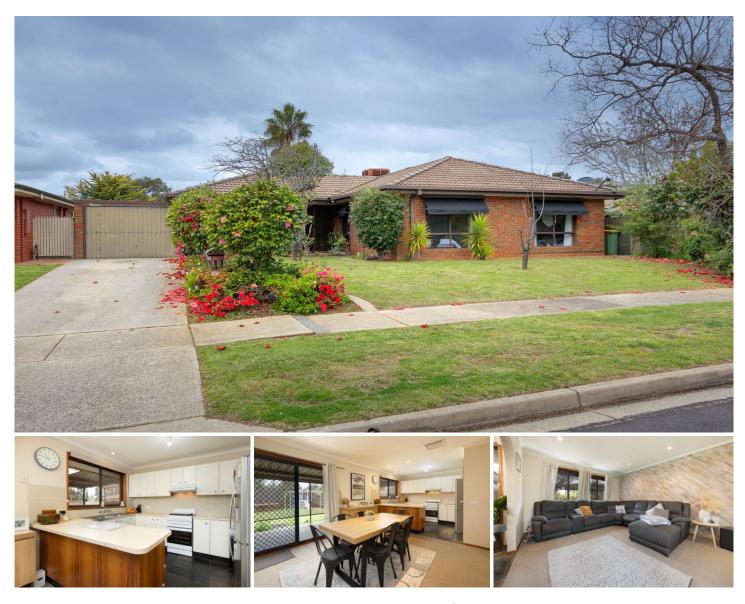

## 7 Fletcher Court Wodonga VIC

Behind the enclosed carport features an expansive entertaining area and double lock up garage to add to the party or to simply tinker.

The many quality appointments include-

Bright kitchen with gas cooking and dishwasher

Large L shape lounge/dining

Three good size bedrooms with built in robes

Comforts of gas wall furnace and ducted evaporative cooling throughout

Very private and secure 643m2 allotment packed with flowering Camelia's

Currently let on a periodic basis at \$300 per week or can be purchased with vacant possession

Popular and quiet court location close to schools, shops, leisure centre, numerous sporting precincts and more