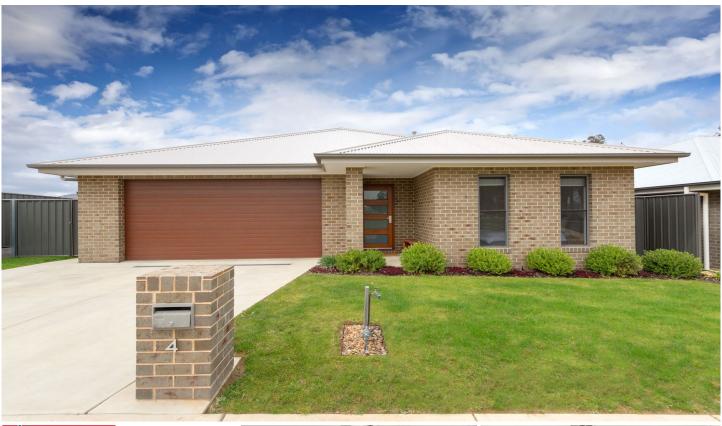

## 4 Easton Lane Leneva VIC

This immaculately presented home in the beautiful Kinchington Estate, comprises of four large bedrooms, three with built in robes, the master with a large walk in robe and ensuite.

The kitchen and living area are positioned in the centre of the home, with modern appliances throughout and an extra large walk in pantry you could only dream to fill!

The formal living area can be shut off from the rest of the house for the perfect theatre room or study. With ducted heating and cooling throughout, the home offers all year round comfort.

Extra features are a large double garage, garden shed, large alfresco area perfect for entertaining, and a sprinkler system to keep the lawns and gardens beautiful with ease.

4 🕮 2 📛 2 🖨

View: https://www.wodongarealestate.com.au/lease/vic/ north-eastern/leneva/residential/house/6658688