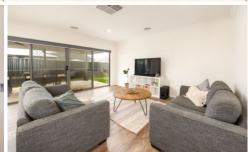

The kitchen and living area are positioned in the centre of the home, with modern appliances throughout and an extra large walk in pantry you could only dream to fill!

The formal living area can be shut off from the rest of the house for the perfect theatre room or study. With ducted heating and cooling throughout, the home offers all year round comfort.