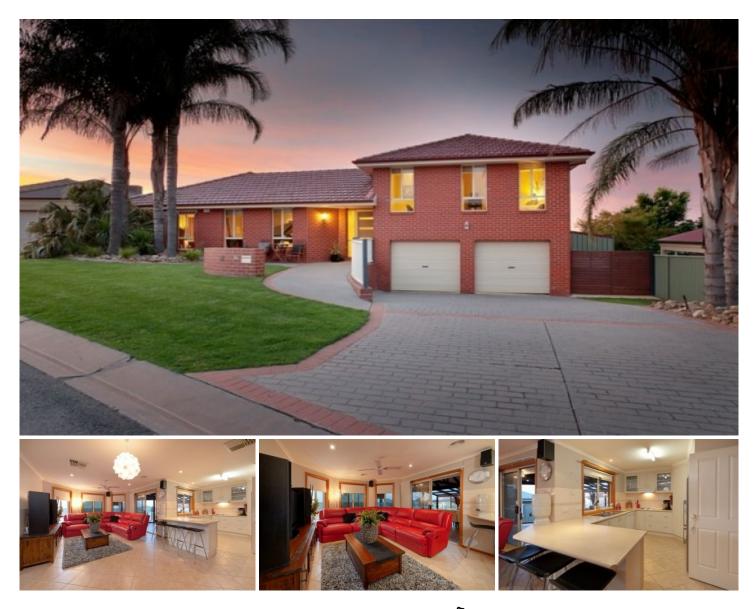

## **18 Park Lane Wodonga VIC**

Enjoy both indoor and outdoor living in this superbly presented home. Features three queen size bedrooms (master is King size) plus study nook, large en-suite, full bathroom with separate powder room, 2 spacious living areas and bright kitchen with ample cupboard space and dishwasher. Quality fittings throughout including beautiful, custom made window furnishings as well as ducted heating and cooling. Entertain in style with a well-appointed outdoor room plus entertaining and BBQ area with 8-person outdoor spa. This home is an entertainer's delight!