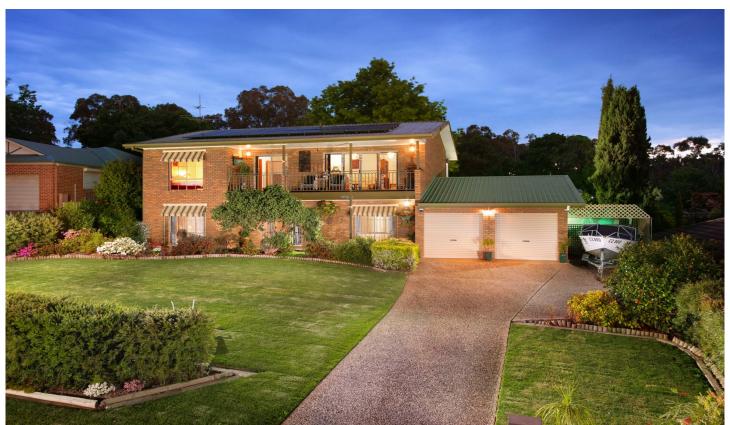

## 19 Binder Crescent Wodonga VIC

Combining the best of country living with a beautiful green reserve at your back fence and views of the Albury/Wodonga city lights from your front balcony this outstanding home set on 1332m² never stops giving.

Many of the premium quality attributes include-

Three living spaces with downstairs lounge room, upstairs family room and lounge with city views

Simply superb fully enclosed alfresco with double glaze windows and outlook over the pool and yard