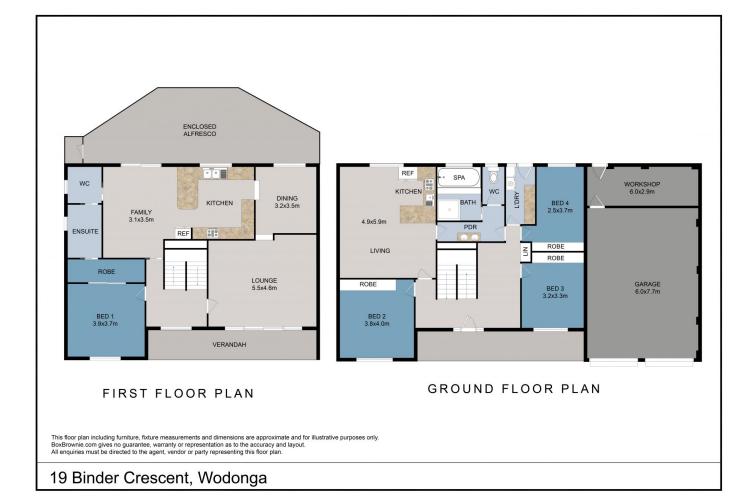

Many of the premium quality attributes include-

Three living spaces with downstairs lounge room, upstairs family room and lounge with city views

Simply superb fully enclosed alfresco with double glaze windows and outlook over the pool and yard

Comforts of Breezair ducted evaporative cooling throughout, two split systems and three gas heaters

4 🚐 2 🚍 2 🗬

**Price** : \$ 790,000 **Land Size** : 1332 sgm

**View** : https://www.wodongarealestate.com.au/sale /vic/north-eastern/wodonga/residential/hous