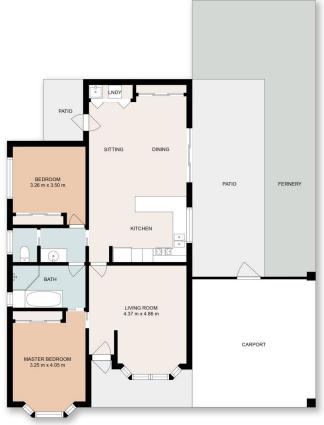

## 85C Marshall Street Wodonga VIC

Inspired spacious two bedroom home with modern appointments and complete low maintenance living Many of the quality features include-

Two large separate living zones with split systems and ceiling fans

Two big bedrooms with built in robes and ceiling fans Bathroom cleverly placed with likeness to an en-suite to both bedrooms

Double carport with potential for rear access Secure 592m² allotment

So close to schools, shops, transport, Leisure Centre, multiple sporting precincts and more

## 85C Marshall Street, Wodonga

This floor plan including dimensions are approximate and are for illustrative purposes only and should be used purely as a guide. No guarantee can be given to accuracy of the information contained, and interested parties should conduct their own enquires.