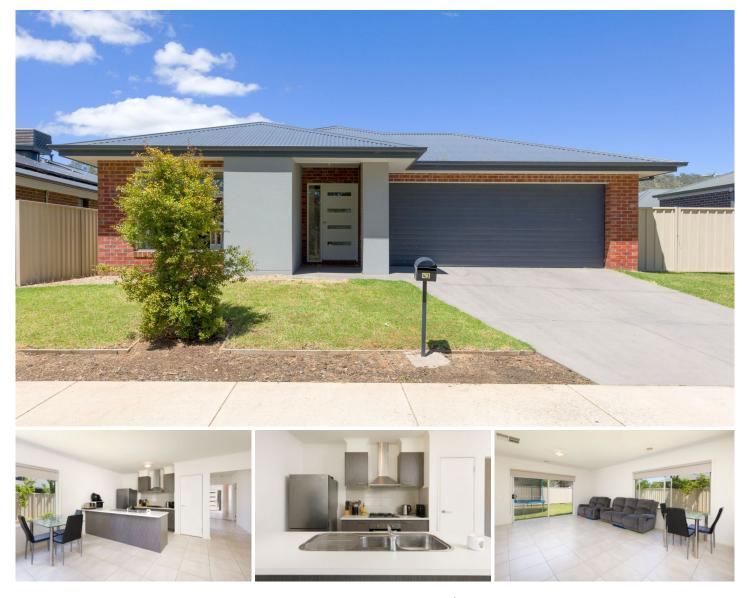

## 43 Axford Boulevard Wodonga VIC

Looking out the entry door is a nature reserve in White Box Rise. This north facing home provides great living within walking distance to shops, Waves Aquatic centre, Parks and Schools and is ideal for a growing family and a brilliant investment opportunity.

An easy floor plan with a good-sized living area at the front of the property; high ceilings, open plan dining with a second living zone.

Fully enclosed yard with easy care low maintenance yard on a 512m<sup>2</sup> approx. allotment.

Currently tenanted by a great family until June 2022 at \$400 per week with easy potential to achieve \$440 to \$460 per week beyond existing tenancy.

A secure low maintenance backyard, double lockup garage, side access gates and an additional space for the boat/trailer completes this package.

This investment is up for the taking and will not last long!