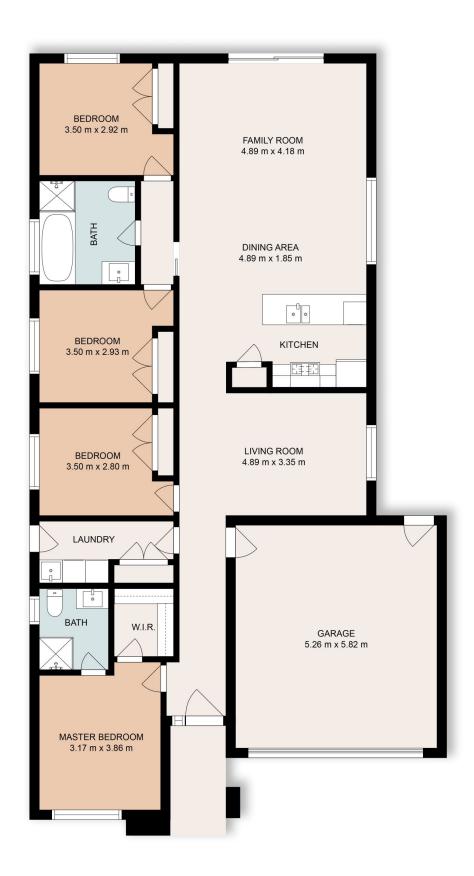

An easy floor plan with a good-sized living area at the front of the property; high ceilings, open plan dining with a second living zone.

Fully enclosed yard with easy care low maintenance yard on a 512m<sup>2</sup> approx. allotment.

## wodonga real estate bestagents

This floor plan including dimensions are approximate and are for illustrative purposes only and should be used purely as a guide. No guarantee can be given to accuracy of the information contained, and interested parties should conduct their own enquires.